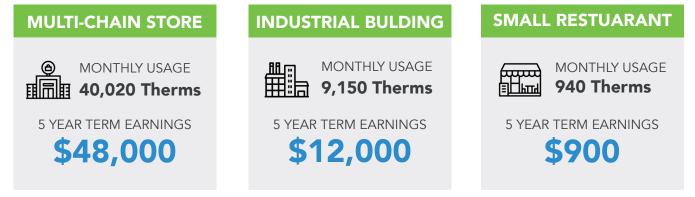

## **Gas Earnings Examples**

#### \*Even HIGHER EARNINGS are available for deals >10,000 Therms monthly