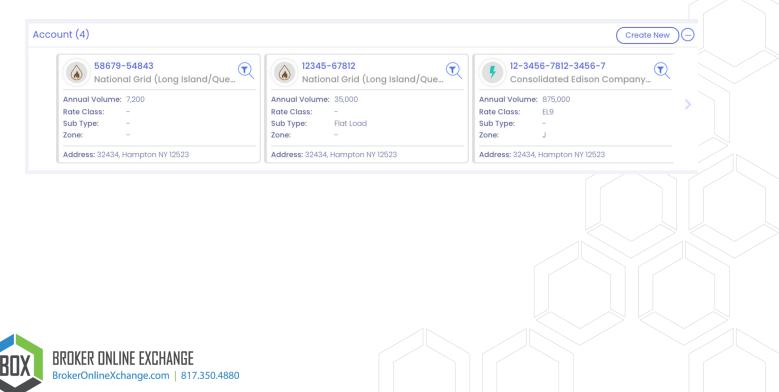

#### Accounts

The Accounts section is at the top. You can add both Electric and Natural Gas accounts into this section. There is no limit on how many you can add, just simply click "Create New" to add another account.