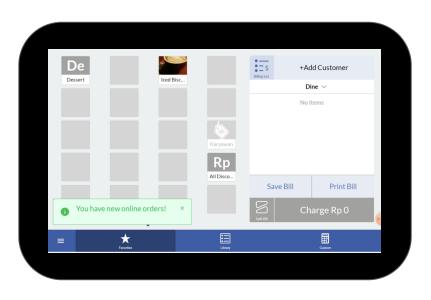

gistrasi Restoran anda. Silahkan konfirmasi Akun anda dengan klik tombol dibawah :

Aktivasi

Jika Anda memerlukan informasi atau bantuan silahkan hubungi Customer Service kami pada hari kerja Pukul 09:00 - 17:00 WIB



### myKAHA: Password Creation Page





## myKAHA: Login Page





### myKAHA: Dashboard





# **Customer Journey**

Purchasing Voucher through myKAHA App



### **Customer Journey: myKAHA App**









### **Customer Journey: Shopping Cart**









### **Customer Journey: Checkout**









### **Customer Journey: Completing Payment**







### **Customer Journey: Checking the Voucher**







## **Redeem Flow**

myKAHA to Moka Point-Of-Sales



### Redeem Flow: Scan QR









### **Redeem Flow: Confirmation**









### **Redeem Flow: Complete Redemption**









### **Order Flow: Incoming Order**







# Moka BackOffice Report

Moka Point-Of-Sales System to Moka BackOffice



### **Report: Item Transaction**





### **Report: Sales Type**





### **Report: Payment Method**





# Thank You

Questions?