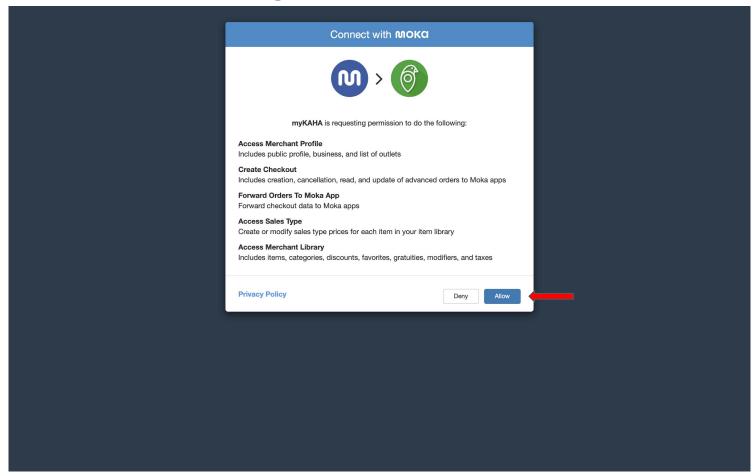

# MOKO Moka // myKAHA www.mokapos.com



### Agenda

- Initial Integration
  - → Moka BackOffice to myKAHA
- Customer Journey
  - → Purchasing Voucher through myKAHA App
- Redeem Flow
  - → myKAHA to Moka Point-Of-Sales System
- Moka Backoffice Report
  - → Moka Point-Of-Sales System to Moka BackOffice



# **Initial Integration**

Moka BackOffice to myKAHA



### Moka BackOffice: Apps Tab







### Moka BackOffice: Permission Page





### myKAHA: Registration Form (for a new Merchant)





### myKAHA: Registration Successful

Registrasi Anda hampir berhasil, Link Aktivasi telah dikirim ke email ( **Hello@mokapos.com** ), jika Anda tidak menerima email apapun, silahkan klik Kirim ulang

Kembali ke halaman login



### myKAHA: Email Confirmation





### Halo

Anda telah berhasil melakukan Registrasi Restoran anda. Silahkan konfirmasi Akun anda dengan klik tombol dibawah :

Aktivasi

Jika Anda memerlukan informasi atau bantuan silahkan hubungi Customer Service kami pada hari kerja Pukul 09:00 - 17:00 WIB



### myKAHA: Password Creation Page





## myKAHA: Login Page





### myKAHA: Dashboard





# **Customer Journey**

Purchasing Voucher through myKAHA App



### **Customer Journey: myKAHA App**









### **Cus