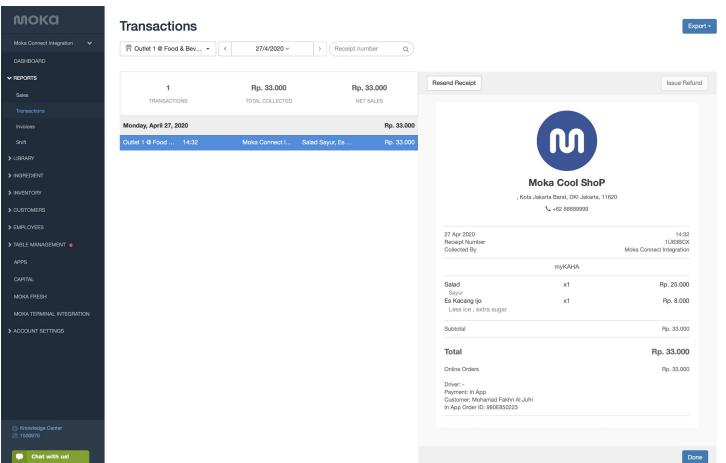

# Moka BackOffice Report

Moka Point-Of-Sales System to Moka BackOffice

### **Report: Item Transaction**