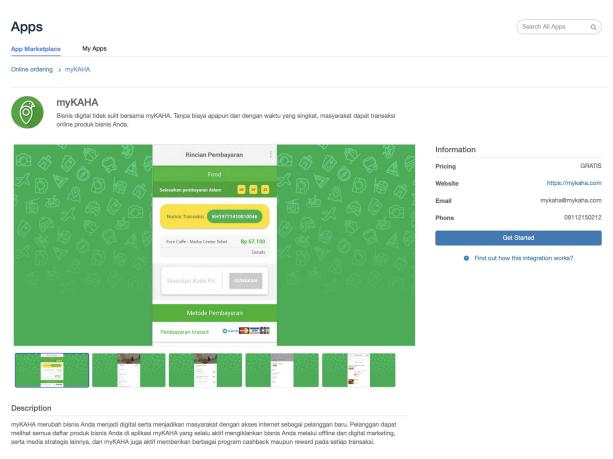

# MOKO Moka // myKAHA www.mokapos.com



### Agenda

- Initial Integration
  - → Moka BackOffice to myKAHA
- Customer Journey
  - → Purchasing Voucher through myKAHA App
- Redeem Flow
  - → myKAHA to Moka Point-Of-Sales System
- Moka Backoffice Report
  - → Moka Point-Of-Sales System to Moka BackOffice



# **Initial Integration**

Moka BackOffice to myKAHA



### Moka BackOffice: Apps Tab







### Moka BackOffice: Permission Page





### myKAHA: Registration Form (for a new Merchant)





### myKAHA: Registration Successful

Registrasi Anda hampir berhasil, Link Aktivasi telah dikirim ke email ( **Hello@mokapos.com** ), jika Anda tidak menerima email apapun, silahkan klik Kirim ulang

Kembali ke halaman login



### myKAHA: Email Confirmation





### Halo

Anda telah berhasil melakukan Registrasi Restoran anda. Silahkan konfirmasi Akun anda dengan klik tombol dibawah :

Aktivasi

Jika Anda memerlukan informasi atau bantuan silahkan hubungi Customer Service kami pada hari kerja Pukul 09:00 - 17:00 WIB



### myKAHA: Password Creation Page





## myKAHA: Login Page





### myKAHA: Dashboard





# **Customer Journey**

Purchasing Voucher through myKAHA App



### **Custome