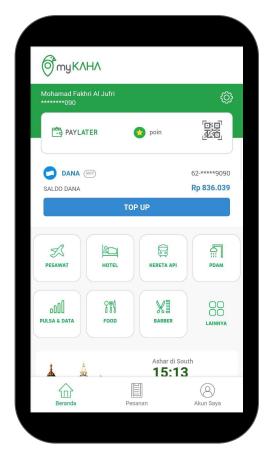

Permission Page





### myKAHA: Registration Form (for a new Merchant)





### myKAHA: Registration Successful

Registrasi Anda hampir berhasil, Link Aktivasi telah dikirim ke email ( **Hello@mokapos.com** ), jika Anda tidak menerima email apapun, silahkan klik Kirim ulang

Kembali ke halaman login



### myKAHA: Email Confirmation





### Halo

Anda telah berhasil melakukan Registrasi Restoran anda. Silahkan konfirmasi Akun anda dengan klik tombol dibawah :

Aktivasi

Jika Anda memerlukan informasi atau bantuan silahkan hubungi Customer Service kami pada hari kerja Pukul 09:00 - 17:00 WIB



### myKAHA: Password Creation Page





## myKAHA: Login Page





### myKAHA: Dashboard





# **Customer Journey**

Purchasing Voucher through myKAHA App



### **Customer Journey: myKAHA App**









### **Customer Journey: Shopping Cart**









### **Customer Journey: Checkout**









### **Customer Journey: Completing Payment**







### **Customer Journey: Checking the Voucher**







## **Redeem Flow**

myKAHA to Moka Point-Of-Sales



### Redeem Flow: Scan QR









### **Redeem Flow: Confirmation**









### **Redeem Flow: Complete Redemption**









### **Order Flow: Incoming Order**







# Moka BackOffice Report

Moka Point-Of-Sales System to Moka BackOffice



### **Report: Item Transaction**





### **Report: Sales Type**





### **Report: Payment Method**





# Thank You

Questions?