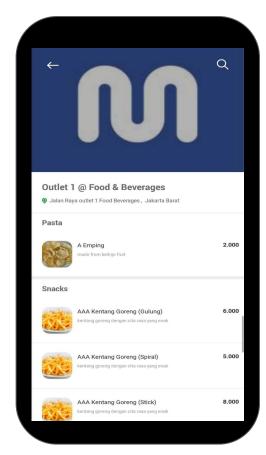

m (for a new Merchant)





### myKAHA: Registration Successful

Registrasi Anda hampir berhasil, Link Aktivasi telah dikirim ke email ( **Hello@mokapos.com** ), jika Anda tidak menerima email apapun, silahkan klik Kirim ulang

Kembali ke halaman login



### myKAHA: Email Confirmation





### Halo

Anda telah berhasil melakukan Registrasi Restoran anda. Silahkan konfirmasi Akun anda dengan klik tombol dibawah :

Aktivasi

Jika Anda memerlukan informasi atau bantuan silahkan hubungi Customer Service kami pada hari kerja Pukul 09:00 - 17:00 WIB



### myKAHA: Password Creation Page





## myKAHA: Login Page





### myKAHA: Dashboard





# **Customer Journey**

Purchasing Voucher through myKAHA App



### **Customer Journey: myKAHA App**









### **Customer Journey: Shopping Cart**









### **Customer Journey: Checkout**









### **Customer Journey: Completing Payment**







### **Customer Journey: Checking the Voucher**







## **Redeem Flow**

myKAHA to Moka Point-Of-Sales



### Redeem Flow: Scan QR









### **Redeem Flow: Confirmation**









### **Redeem Flow: Complete Redemption**









### **Order Flow: Incoming Order**







# Moka BackOffice Report

Moka Point-Of-Sales System to Moka BackOffice



### **Report: Item Transaction**





### **Report: Sales Type**





### **Report: Payment Method**





# Thank You

Questions?