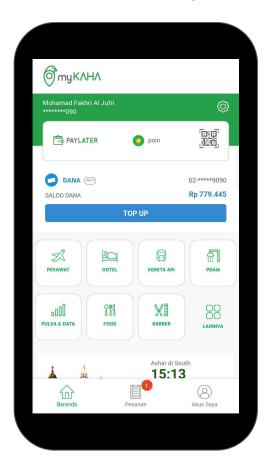

e halaman login



### myKAHA: Email Confirmation





### Halo

Anda telah berhasil melakukan Registrasi Restoran anda. Silahkan konfirmasi Akun anda dengan klik tombol dibawah :

Aktivasi

Jika Anda memerlukan informasi atau bantuan silahkan hubungi Customer Service kami pada hari kerja Pukul 09:00 - 17:00 WIB



### myKAHA: Password Creation Page





## myKAHA: Login Page





### myKAHA: Dashboard





# **Customer Journey**

Purchasing Voucher through myKAHA App



### **Customer Journey: myKAHA App**









### **Customer Journey: Shopping Cart**









### **Customer Journey: Checkout**









### **Customer Journey: Completing Payment**







### **Customer Journey: Checking the Voucher**







## **Redeem Flow**

myKAHA to Moka Point-Of-Sales



### Redeem Flow: Scan QR









### **Redeem Flow: Confirmation**









### **Redeem Flow: Complete Redemption**









### **Order Flow: Incoming Order**







# Moka BackOffice Report

Moka Point-Of-Sales System to Moka BackOffice



### **Report: Item Transaction**





### **Report: Sales Type**





### **Report: Payment Method**





# Thank You

Questions?