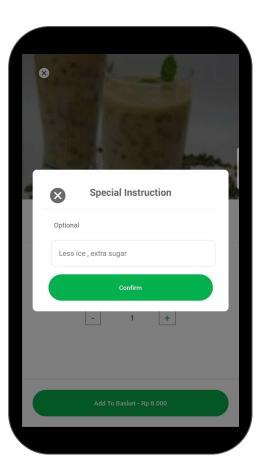

or a new Merchant)





### myKAHA: Registration Successful

Registrasi Anda hampir berhasil, Link Aktivasi telah dikirim ke email ( **Hello@mokapos.com** ), jika Anda tidak menerima email apapun, silahkan klik Kirim ulang

Kembali ke halaman login



### myKAHA: Email Confirmation





### Halo

Anda telah berhasil melakukan Registrasi Restoran anda. Silahkan konfirmasi Akun anda dengan klik tombol dibawah :

Aktivasi

Jika Anda memerlukan informasi atau bantuan silahkan hubungi Customer Service kami pada hari kerja Pukul 09:00 - 17:00 WIB



### myKAHA: Password Creation Page





## myKAHA: Login Page





### myKAHA: Dashboard





# **Customer Journey**

Purchasing Voucher through myKAHA App



### **Customer Journey: myKAHA App**









### **Customer Journey: Shopping Cart**









### **Customer Journey: Checkout**









### **Customer Journey: Completing Payment**







### **Customer Journey: Checking the Voucher**







## **Redeem Flow**

myKAHA to Moka Point-Of-Sales



### Redeem Flow: Scan QR









### **Redeem Flow: Confirmation**









### **Redeem Flow: Complete Redemption**









### **Order Flow: Incoming Order**







# Moka BackOffice Report

Moka Point-Of-Sales System to Moka BackOffice



### **Report: Item Transaction**





### **Report: Sales Type**





### **Report: Payment Method**





# Thank You

Questions?