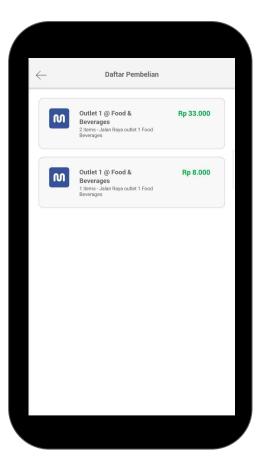

laman login



### myKAHA: Email Confirmation





### Halo

Anda telah berhasil melakukan Registrasi Restoran anda. Silahkan konfirmasi Akun anda dengan klik tombol dibawah :

Aktivasi

Jika Anda memerlukan informasi atau bantuan silahkan hubungi Customer Service kami pada hari kerja Pukul 09:00 - 17:00 WIB



### myKAHA: Password Creation Page





## myKAHA: Login Page





### myKAHA: Dashboard





# **Customer Journey**

Purchasing Voucher through myKAHA App



### **Customer Journey: myKAHA App**









### **Customer Journey: Shopping Cart**









### **Customer Journey: Checkout**









### **Customer Journey: Completing Payment**







### **Customer Journey: Checking the Voucher**







## **Redeem Flow**

myKAHA to Moka Point-Of-Sales



### Redeem Flow: Scan QR









### **Redeem Flow: Confirmation**









### **Redeem Flow: Complete Redemption**









### **Order Flow: Incoming Order**







# Moka BackOffice Report

Moka Point-Of-Sales System to Moka BackOffice



### **Report: Item Transaction**





### **Report: Sales Type**





### **Report: Payment Method**





# Thank You

Questions?