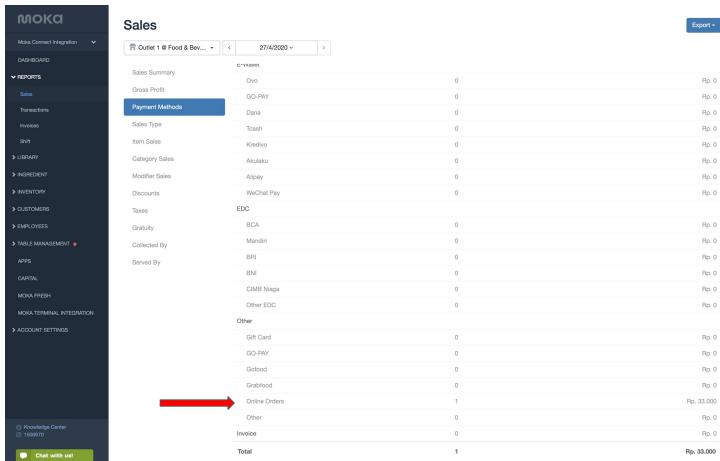

# Moka BackOffice Report

Moka Point-Of-Sales System to Moka BackOffice

### **Report: Payment Method**