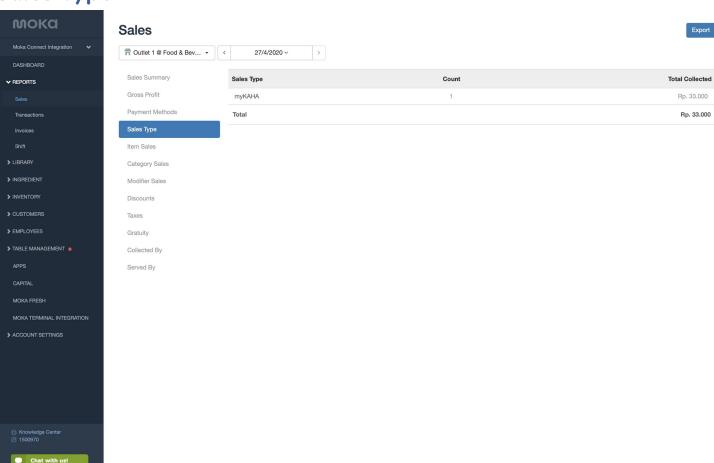

# Moka BackOffice Report

Moka Point-Of-Sales System to Moka BackOffice

### **Report: Sales Type**