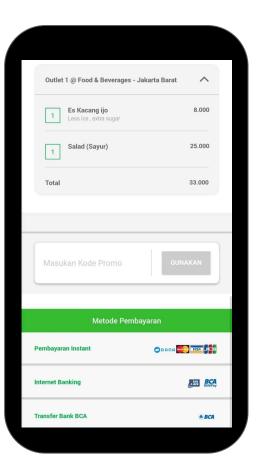

tion Successful

Registrasi Anda hampir berhasil, Link Aktivasi telah dikirim ke email ( **Hello@mokapos.com** ), jika Anda tidak menerima email apapun, silahkan klik Kirim ulang

Kembali ke halaman login



### myKAHA: Email Confirmation





### Halo

Anda telah berhasil melakukan Registrasi Restoran anda. Silahkan konfirmasi Akun anda dengan klik tombol dibawah :

Aktivasi

Jika Anda memerlukan informasi atau bantuan silahkan hubungi Customer Service kami pada hari kerja Pukul 09:00 - 17:00 WIB



### myKAHA: Password Creation Page





## myKAHA: Login Page





### myKAHA: Dashboard





# **Customer Journey**

Purchasing Voucher through myKAHA App



### **Customer Journey: myKAHA App**









### **Customer Journey: Shopping Cart**









### **Customer Journey: Checkout**









### **Customer Journey: Completing Payment**







### **Customer Journey: Checking the Voucher**







## **Redeem Flow**

myKAHA to Moka Point-Of-Sales



### Redeem Flow: Scan QR









### **Redeem Flow: Confirmation**









### **Redeem Flow: Complete Redemption**









### **Order Flow: Incoming Order**







# Moka BackOffice Report

Moka Point-Of-Sales System to Moka BackOffice



### **Report: Item Transaction**





### **Report: Sales Type**





### **Report: Payment Method**





# Thank You

Questions?