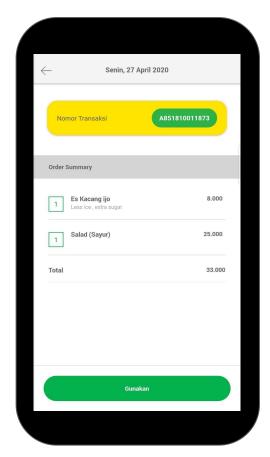

mation





### Halo

Anda telah berhasil melakukan Registrasi Restoran anda. Silahkan konfirmasi Akun anda dengan klik tombol dibawah :

Aktivasi

Jika Anda memerlukan informasi atau bantuan silahkan hubungi Customer Service kami pada hari kerja Pukul 09:00 - 17:00 WIB



### myKAHA: Password Creation Page





## myKAHA: Login Page





### myKAHA: Dashboard





# **Customer Journey**

Purchasing Voucher through myKAHA App



### **Customer Journey: myKAHA App**









### **Customer Journey: Shopping Cart**









### **Customer Journey: Checkout**









### **Customer Journey: Completing Payment**







### **Customer Journey: Checking the Voucher**







## **Redeem Flow**

myKAHA to Moka Point-Of-Sales



### Redeem Flow: Scan QR









### **Redeem Flow: Confirmation**









### **Redeem Flow: Complete Redemption**









### **Order Flow: Incoming Order**







# Moka BackOffice Report

Moka Point-Of-Sales System to Moka BackOffice



### **Report: Item Transaction**





### **Report: Sales Type**





### **Report: Payment Method**





# Thank You

Questions?