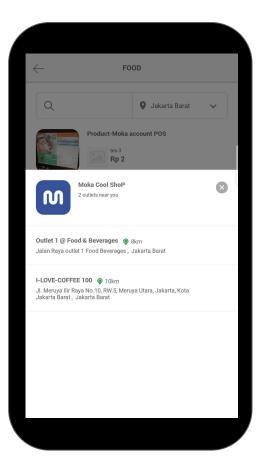

ission Page





### myKAHA: Registration Form (for a new Merchant)





### myKAHA: Registration Successful

Registrasi Anda hampir berhasil, Link Aktivasi telah dikirim ke email ( **Hello@mokapos.com** ), jika Anda tidak menerima email apapun, silahkan klik Kirim ulang

Kembali ke halaman login



### myKAHA: Email Confirmation





### Halo

Anda telah berhasil melakukan Registrasi Restoran anda. Silahkan konfirmasi Akun anda dengan klik tombol dibawah :

Aktivasi

Jika Anda memerlukan informasi atau bantuan silahkan hubungi Customer Service kami pada hari kerja Pukul 09:00 - 17:00 WIB



### myKAHA: Password Creation Page





## myKAHA: Login Page





### myKAHA: Dashboard





# **Customer Journey**

Purchasing Voucher through myKAHA App



### **Customer Journey: myKAHA App**









### **Customer Journey: Shopping Cart**









### **Customer Journey: Checkout**









### **Customer Journey: Completing Payment**







### **Customer Journey: Checking the Voucher**







## **Redeem Flow**

myKAHA to Moka Point-Of-Sales



### Redeem Flow: Scan QR









### **Redeem Flow: Confirmation**









### **Redeem Flow: Complete Redemption**









### **Order Flow: Incoming Order**







# Moka BackOffice Report

Moka Point-Of-Sales System to Moka BackOffice



### **Report: Item Transaction**





### **Report: Sales Type**





### **Report: Payment Method**





# Thank You

Questions?