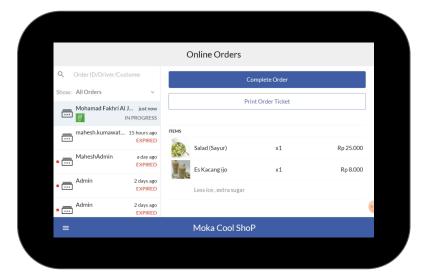

asi Akun anda dengan klik tombol dibawah :

Aktivasi

Jika Anda memerlukan informasi atau bantuan silahkan hubungi Customer Service kami pada hari kerja Pukul 09:00 - 17:00 WIB



### myKAHA: Password Creation Page





## myKAHA: Login Page





### myKAHA: Dashboard





# **Customer Journey**

Purchasing Voucher through myKAHA App



### **Customer Journey: myKAHA App**









### **Customer Journey: Shopping Cart**









### **Customer Journey: Checkout**









### **Customer Journey: Completing Payment**







### **Customer Journey: Checking the Voucher**







## **Redeem Flow**

myKAHA to Moka Point-Of-Sales



### Redeem Flow: Scan QR









### **Redeem Flow: Confirmation**









### **Redeem Flow: Complete Redemption**









### **Order Flow: Incoming Order**







# Moka BackOffice Report

Moka Point-Of-Sales System to Moka BackOffice



### **Report: Item Transaction**





### **Report: Sales Type**





### **Report: Payment Method**





# Thank You

Questions?