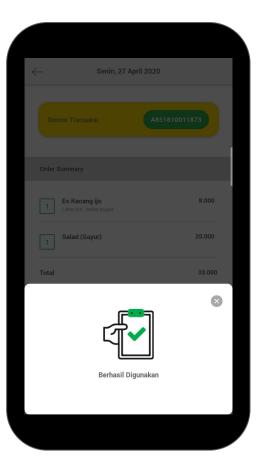

on





### Halo

Anda telah berhasil melakukan Registrasi Restoran anda. Silahkan konfirmasi Akun anda dengan klik tombol dibawah :

Aktivasi

Jika Anda memerlukan informasi atau bantuan silahkan hubungi Customer Service kami pada hari kerja Pukul 09:00 - 17:00 WIB



### myKAHA: Password Creation Page





## myKAHA: Login Page





### myKAHA: Dashboard





# **Customer Journey**

Purchasing Voucher through myKAHA App



### **Customer Journey: myKAHA App**









### **Customer Journey: Shopping Cart**









### **Customer Journey: Checkout**









### **Customer Journey: Completing Payment**







### **Customer Journey: Checking the Voucher**







## **Redeem Flow**

myKAHA to Moka Point-Of-Sales



### Redeem Flow: Scan QR









### **Redeem Flow: Confirmation**









### **Redeem Flow: Complete Redemption**









### **Order Flow: Incoming Order**







# Moka BackOffice Report

Moka Point-Of-Sales System to Moka BackOffice



### **Report: Item Transaction**





### **Report: Sales Type**





### **Report: Payment Method**





# Thank You

Questions?