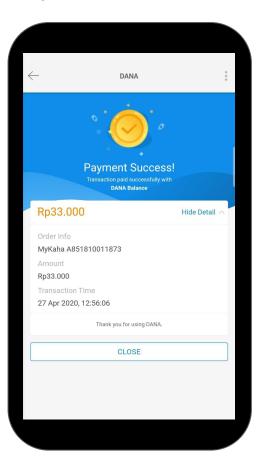

nk Aktivasi telah dikirim ke email ( **Hello@mokapos.com** ), jika Anda tidak menerima email apapun, silahkan klik Kirim ulang

Kembali ke halaman login



### myKAHA: Email Confirmation





### Halo

Anda telah berhasil melakukan Registrasi Restoran anda. Silahkan konfirmasi Akun anda dengan klik tombol dibawah :

Aktivasi

Jika Anda memerlukan informasi atau bantuan silahkan hubungi Customer Service kami pada hari kerja Pukul 09:00 - 17:00 WIB



### myKAHA: Password Creation Page





## myKAHA: Login Page





### myKAHA: Dashboard





# **Customer Journey**

Purchasing Voucher through myKAHA App



### **Customer Journey: myKAHA App**









### **Customer Journey: Shopping Cart**









### **Customer Journey: Checkout**









### **Customer Journey: Completing Payment**







### **Customer Journey: Checking the Voucher**







## **Redeem Flow**

myKAHA to Moka Point-Of-Sales



### Redeem Flow: Scan QR









### **Redeem Flow: Confirmation**









### **Redeem Flow: Complete Redemption**









### **Order Flow: Incoming Order**







# Moka BackOffice Report

Moka Point-Of-Sales System to Moka BackOffice



### **Report: Item Transaction**





### **Report: Sales Type**





### **Report: Payment Method**





# Thank You

Questions?