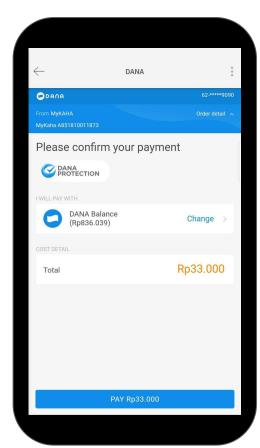

Link Aktivasi telah dikirim ke email ( **Hello@mokapos.com** ), jika Anda tidak menerima email apapun, silahkan klik Kirim ulang

Kembali ke halaman login



### myKAHA: Email Confirmation





### Halo

Anda telah berhasil melakukan Registrasi Restoran anda. Silahkan konfirmasi Akun anda dengan klik tombol dibawah :

Aktivasi

Jika Anda memerlukan informasi atau bantuan silahkan hubungi Customer Service kami pada hari kerja Pukul 09:00 - 17:00 WIB



### myKAHA: Password Creation Page





## myKAHA: Login Page





### myKAHA: Dashboard





# **Customer Journey**

Purchasing Voucher through myKAHA App



### **Customer Journey: myKAHA App**









### **Customer Journey: Shopping Cart**









### **Customer Journey: Checkout**









### **Customer Journey: Completing Payment**







### **Customer Journey: Checking the Voucher**







## **Redeem Flow**

myKAHA to Moka Point-Of-Sales



### Redeem Flow: Scan QR









### **Redeem Flow: Confirmation**









### **Redeem Flow: Complete Redemption**









### **Order Flow: Incoming Order**







# Moka BackOffice Report

Moka Point-Of-Sales System to Moka BackOffice



### **Report: Item Transaction**





### **Report: Sales Type**





### **Report: Payment Method**





# Thank You

Questions?