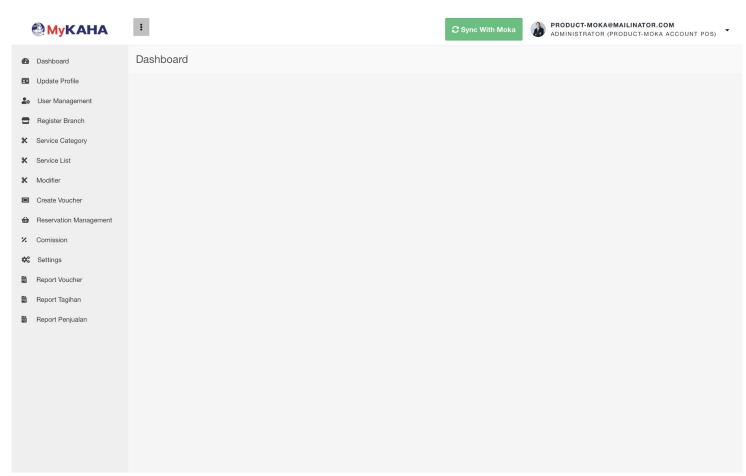

tial Integration**

Moka BackOffice to myKAHA



### Moka BackOffice: Apps Tab







### Moka BackOffice: Permission Page





### myKAHA: Registration Form (for a new Merchant)





### myKAHA: Registration Successful

Registrasi Anda hampir berhasil, Link Aktivasi telah dikirim ke email ( **Hello@mokapos.com** ), jika Anda tidak menerima email apapun, silahkan klik Kirim ulang

Kembali ke halaman login



### myKAHA: Email Confirmation





### Halo

Anda telah berhasil melakukan Registrasi Restoran anda. Silahkan konfirmasi Akun anda dengan klik tombol dibawah :

Aktivasi

Jika Anda memerlukan informasi atau bantuan silahkan hubungi Customer Service kami pada hari kerja Pukul 09:00 - 17:00 WIB



### myKAHA: Password Creation Page





## myKAHA: Login Page





### myKAHA: Dashboard





# **Customer Journey**

Purchasing Voucher through myKAHA App



### **Customer Journey: myKAHA App**









### **Customer Journey: Shopping Cart**









### **Customer Journey: Checkout**









### **Customer Journey: Completing Payment**







### **Customer Journey: Checking the Voucher**







## **Redeem Flow**

myKAHA to Moka Point-Of-Sales



### Redeem Flow: Scan QR









### **Redeem Flow: Confirmation**









### **Redeem Flow: Complete Redemption**









### **Order Flow: Incoming Order**







# Moka BackOffice Report

Moka Point-Of-Sales System to Moka BackOffice



### **Report: Item Transaction**





### **Report: Sales Type**





### **Report: Payment Method**





# Thank You

Questions?