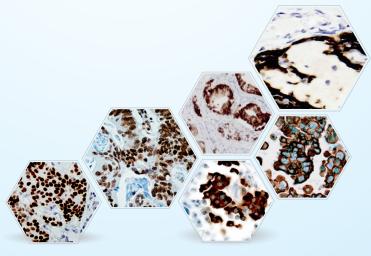

## **NEW & Improved Detection Systems**

BioGenex proudly introduces New and Improved Poly-HRP detection based upon proprietary micro-polymer complex technology systems, with the shortest assay protocols and much enhanced staining quality.

## 1-Step Detection System

- Fast Turn-around Time: 40-45 min total in detection steps
- Universal system for rabbit and mouse antibodies
- Highly specific for weakly expressed nuclear cytoplasmic and membrane antigen
- Enhanced Staining Quality