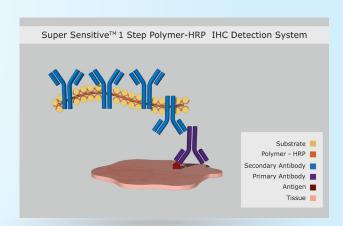

## **NEW & Improved Detection Systems**

BioGenex proudly introduces New and Improved Poly-HRP detection based upon proprietary micro-polymer complex technology systems, with the shortest assay protocols and much enhanced staining quality.

## 1-Step Detection System

- Fast Turn-around Time: 40-45 min total in detection steps
- Universal system for rabbit and mouse antibodies
- Highly specific for weakly expressed nuclear cytoplasmic and membrane antigen
- Enhanced Staining Quality