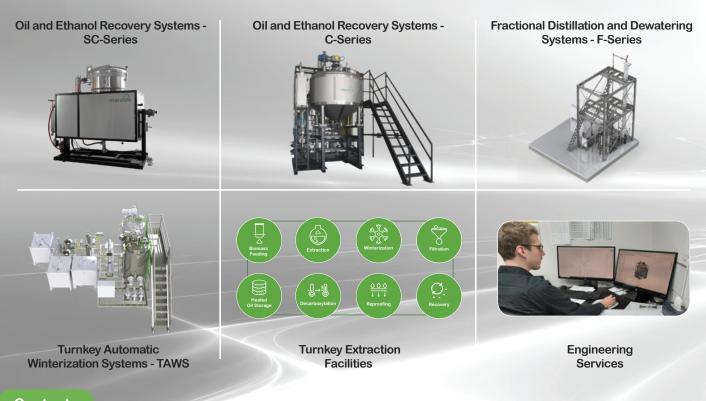

c Filling and Vacuum are also available.

## **About Maratek**

Maratek is an award-winning industry leader in the solvent recycling and cannabis & hemp oil production industries. We strive for the highest safety and quality standards with all our equipment designated as Class 1 Division 1 certified, and UL listed using only **North American stainless steel, parts and labor.** 

For over 50 years, Maratek has been engineering & manufacturing environmentally-friendly, high quality products that recycle solvents for the printing, coatings, automotive, aerospace, food, and paint industries.

Maratek can also provide world-class engineering services to integrate systems and provide closed loop cannabis/hemp oil production processes.

#### The Maratek Family of Cannabis Equipment and Services



#### Contact

References available upon request with installation in facilities across the US, Canada and globally. Contact us now for a quote on our Turnkey Automatic Winterization Systems (TAWS).

Call: 905.857.2738 | Toll Free: 1.800.667.6272 | Email: sales@maratek.com | www.maratek.com

Canada 39 Nixon Road Bolton, Ontario, Canada, L7E 1K1 USA 400 Renaissance Center, Suite 2600, Detroit, MI 48243

Mexico Fuente Bella 3299, Ciudad de Mexico, 14130, Mexico