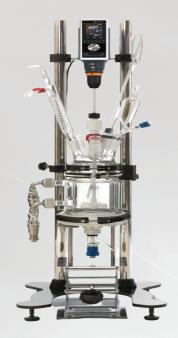

## **5L Glass Benchtop Filter Reactor Package**

### Features:

- 5L Jacketed Glass Filter Reactor
- Explosion proof motor upgrade option
- ° Operating temperatures from -90°C to +200°C
- o Operating pressure full vaccum up to +0.5 bar G
- <sup>o</sup> Height adjustable Overhead Stirrer
- ° Built in safety overpressure valve
- Achieve pharmaceutical grade powder within 4-6 hours