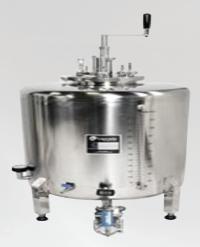

### 20L Glass Filter Reactor

## Features:

- ° 20L Jacketed Glass Filter Reactor
- ° Reactor unit dimensions (37.4"W) x (54.1"D) x (100.9"H)
- ° Achieve pharmaceutical grade powder within 4-6 hours
- All Thermofluids, Hoses, Connections and Fittings included
- ° Glass reactor has industry leading 110°C delta
- <sup>o</sup> Overhead Stirrer on a heaigt adjustable frame