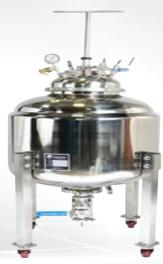

## **5L Glass Benchtop Filter Reactor Package**

### Features:

- 5L Jacketed Glass Filter Reactor
- Explosion proof motor upgrade option
- ° Operating temperatures from -90°C to +200°C
- o Operating pressure full vaccum up to +0.5 bar G
- <sup>o</sup> Height adjustable Overhead Stirrer
- ° Built in safety overpressure valve
- Achieve pharmaceutical grade powder within 4-6 hours