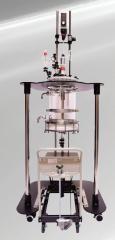

### 20L Glass Filter Reactor

## Features:

- ° 20L Jacketed Glass Filter Reactor
- ° Reactor unit dimensions (37.4"W) x (54.1"D) x (100.9"H)
- ° Achieve pharmaceutical grade powder within 4-6 hours
- All Thermofluids, Hoses, Connections and Fittings included
- ° Glass reactor has industry leading 110°C delta
- <sup>o</sup> Overhead Stirrer on a heaigt adjustable frame