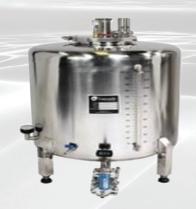

## **50L Glass Filter Reactor**

- 50L Jacketed Glass Filter Reactor
- ° Reactor unit dimensions (37.4"W) x (54.1"D) x (114.8"H)
- Built in safety overpressure valve
- Full Jacket design minimizes dead space
- Explosion proof motor upgrade option
- o Operating pressure full vaccum up to +0.5 bar G
- ° Operating temperatures from -90°C to +200°C
- o Spray ball(s) in reactor make it an easy clean