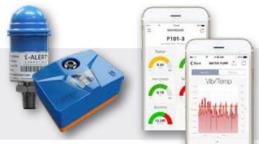

## i-ALERT<sup>®</sup>

*i-ALERT* monitors your equipment. Built in edge computing processes vibration spectrum data to enable in-depth analysis of the equipment health. Get automated vibration analysis and diagnostics through the i-ALERT Ai Platform.

SENSORS Monitor tri-axial vibration, temperature, run-time hours and pressure

MOBILE APP Monitor your machine right from your phone with the free mobile app

GATEWAY Add remote monitoring capabilities by leveraging remote data collection

DIAGNOSTICS Built in intelligence automatically detects and diagnoses machine issues

**Ai PLATFORM** Monitor all of your i-ALERT sensors and machines from a simple web app