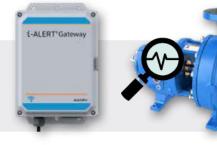

SENSORS Monitor tri-axial vibration, temperature, run-time hours and pressure

MOBILE APP Monitor your machine right from your phone with the free mobile app

GATEWAY Add remote monitoring capabilities by leveraging remote data collection