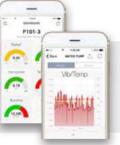

SENSORS Monitor tri-axial vibration, temperature, run-time hours and pressure

MOBILE APP Monitor your machine right from your phone with the free mobile app

GATEWAY Add remote monitoring capabilities by leveraging remote data collection

DIAGNOSTICS Built in intelligence automatically detects and diagnoses machine issues

**Ai PLATFORM** Monitor all of your i-ALERT sensors and machines from a simple web app