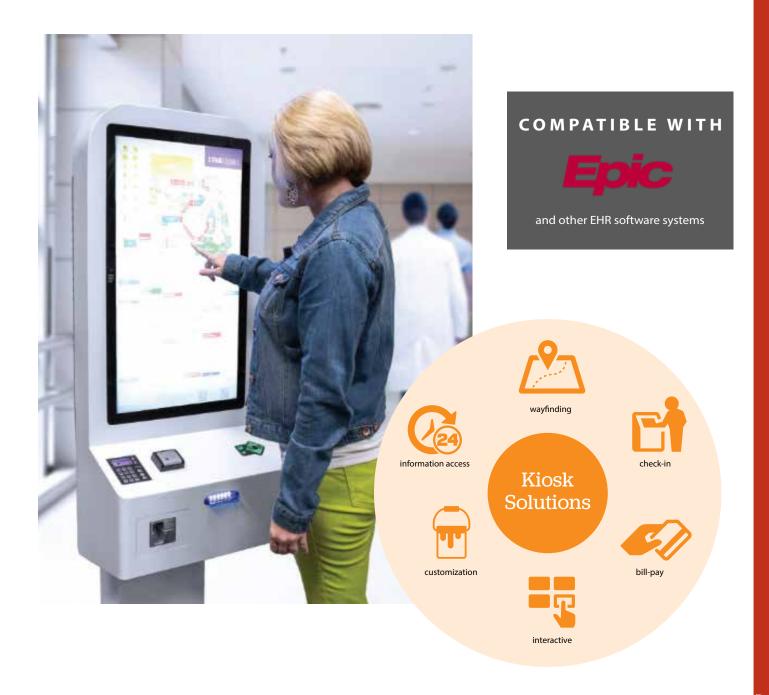

### EASY-TO-USE PATIENT-CENTRIC BUILT-TO-ORDER

Our kiosk solutions help patients have the best experience possible within your facility. Surveys indicate that patients are more likely to choose a healthcare provider that allows them to manage their health and medical care using convenient healthcare portals. Our easy-to-use, self-service kiosks are compatible with Epic and a perfect fit for healthcare facilities. A variety of healthcare uses include registration, check-in, billing applications, wayfinding, virtual concierge, telehealth, and many more.

# Epic COMPATIBLE

Maximize patient engagement, streamline check-in processes, increase point-of-service collections, and more with Howard's Welcome kiosk. A self-service solution that gives patients a measure of control, patients check-in without requiring assistance or having to wait in line. They update their own registration information. They pay co-pay amounts, sign documents, and print receipts. In fact, the more functions a kiosk can offer to check-in-patients, the less manual registration work the front desk employees have to perform. This patient-centric approach to healthcare means that care teams spend less time dealing with administrative duties and more time providing care for patients.

### Quite simply, a kiosk is a physical appliance to access or disseminate information.

- Patient Check-In
- Patient Record Updates
- Patient Bill Pay
- Insurance Verification and Co-Payments
- Wait Time Tracking
- Telehealth Applications
- Appointment Scheduling

- Electronic Signature Capture
- Wayfinding and Facility Directory
- Satisfaction Surveys
- Vendor Registration and Badge Printing
- Employee Information Displays
- Employment Applications
- Visitor Management