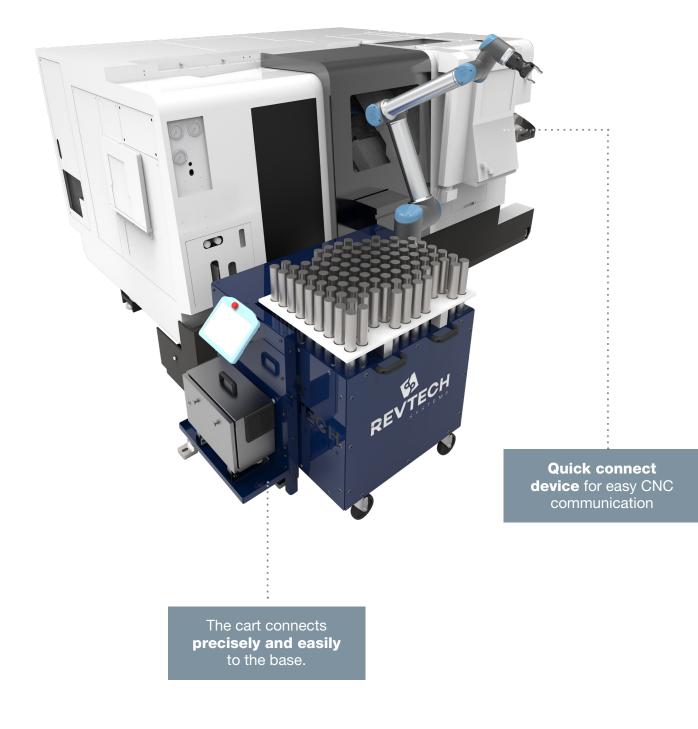

> Connectivity 4.0 and machine integration box (inside)

Universal Robots controller (not included)

Images for reference only.

 $\mathbb{V} \mathbb{V}$ 

**Compact** and installed on the side of the door to allow space for your CNC operator.

Image for reference only.

DON'T WAIT ANY LONGER, GET YOUR CNC PRODUCING 24/7 TOO!

418 446-1413 | INFO@REVTECHSYS.COM REVTECHSYS.COM | **f in**