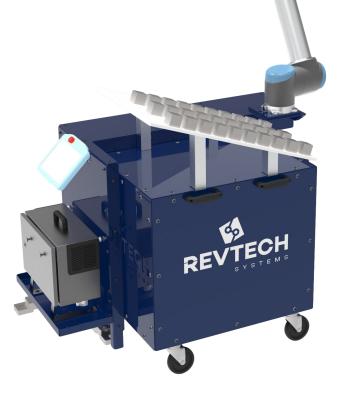

**Sturdy and Easily transportable** with a transpalet

Universal Robots UR10e (not included)

Extra space for a regrip/ repositioning table, deburring or inspection devices

Cart on wheels

Angled drilled aluminium plate easily customizable

> Connectivity 4.0 and machine integration box (inside)

Universal Robots controller (not included)

Images for reference only.

 $\mathbb{V} \mathbb{V}$ 

**Compact** and installed on the side of the door to allow space for your CNC operator.