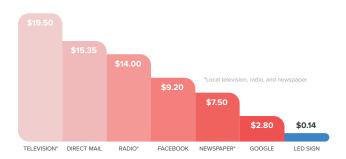

#### Low average cost per 1000 impressions.

According to the U.S. Small Business Association, no other form of advertising comes close to matching the efficiency and cost-effectiveness of an outdoor LED display.

Instead of a large capital expense, you can align your monthly marketing budget to include a super-efficient and effective LED display **for just a few hundred dollars a month.** Dial back just a little on your Facebook, Google, or local radio ads and add in an LED Display to your marketing program. With an estimated minimum return on investment of 15%, your losing money not having one. Check out our ROI calculator to see what additional revenue you could be generating.