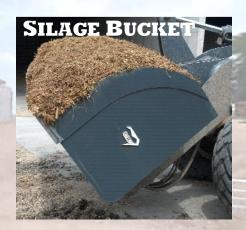

## Recessed Increased Dump Clearance Bucket

- Our Patented Design increases Dump Clearance by 6-18".
- Our Combination of Roll Back/Roll Out, Spill Plate, Side Plate & Bottom Lip design gives this bucket a Higher Fill Factor & Minimizes Spillage.
- Higher Fill Factor saves fuel with fewer passes to fill the mixer and also extends the warranty on your machine by cutting run time.
- Buckets can be custom built for a wider width allowing the bucket side face to make contact with the silage piles saving damage to the machine fenders, side mirrors, etc.
- The extra width allows for feathering of expensive materials without going over mixture weights. This also allows more machine maneuverability increasing safety and cycle times with less trips in and out of the pile.

## \*\*Agricultural \*\*Attachments

GEM Attachments
offers a full line of
Wheel Loader Attachments
for your Agricultural and
Construction needs.

General Purpose, Light Material, Silage and other style buckets.