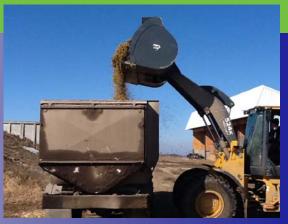

## Recessed Increased Dump Clearance Bucket

- Our Patented Design increases Dump Clearance by 6-18".
- Our Combination of Roll Back/Roll Out, Spill Plate, Side Plate & Bottom Lip design gives this bucket a Higher Fill Factor & Minimizes Spillage.
- Higher Fill Factor saves fuel with fewer passes to fill the mixer and also extends the warranty on your machine by cutting run time.
- Buckets can be custom built for a wider width allowing the bucket side face to make contact with the silage piles saving damage to the machine fenders, side mirrors, etc.
- The extra width allows for feathering of expensive materials without going over mixture weights. This also allows more machine maneuverability increasing safety and cycle times with less trips in and out of the pile.