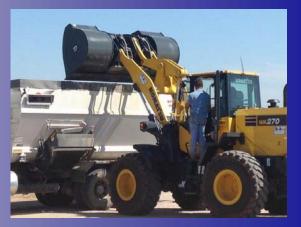

GEM Attachments

Phone: 877.769.2611 ~ 330.769.2600

Fax: 330-769-2222

The GEM Removable Grapple helps you get more out of your existing bucket. The addition of a removable grapple allows machine versatility and the ability to perform in many more applications.

The Removable Grapple can be installed and removed in 5 quick and easy steps allowing the operator to quickly change for other operations.

The Removable Grapple can be used for applications such as:

- Clearing Debris such as trees and brush, storm damage or trash
- Increase your bucket load and carry capacity for silage, feed, mulch, manure, etc.
- Clamp onto awkward loads for secure movement
- Scrap handling