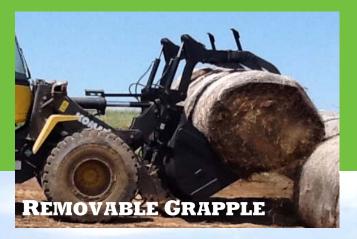

GEM Attachments

Phone: 877.769.2611 ~ 330.769.2600

Fax: 330-769-2222

The GEM Removable Grapple helps you get more out of your existing bucket. The addition of a removable grapple allows machine versatility and the ability to perform in many more applications.

The Removable Grapple can be installed and removed in 5 quick and easy steps allowing the operator to quickly change for other operations.

The Removable Grapple can be used for applications such as:

- Clearing Debris such as trees and brush, storm damage or trash
- Increase your bucket load and carry capacity for silage, feed, mulch, manure, etc.
- Clamp onto awkward loads for secure movement
- Scrap handling