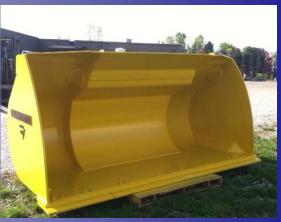

## Recessed Increased Dump Clearance Bucket

- Our Patented Design increases Dump Clearance by 6-18".
- Our Combination of Roll Back/Roll Out, Spill Plate, Side Plate & Bottom Lip design gives this bucket a Higher Fill Factor & Minimizes Spillage.
- Higher Fill Factor saves fuel with fewer passes to fill the mixer and also extends the warranty on your machine by cutting run time.
- Buckets can be custom built for a wider width allowing the bucket side face to make contact with the silage piles saving damage to the machine fenders, side mirrors, etc.
- The extra width allows for feathering of expensive materials without going over mixture weights. This also allows more machine maneuverability increasing safety and cycle times with less trips in and out of the pile.