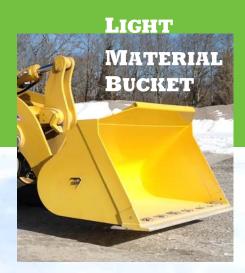

## \*\*Agricultural \*\*Attachments

GEM Attachments
offers a full line of
Wheel Loader Attachments
for your Agricultural and
Construction needs.

General Purpose, Light Material, Silage and other style buckets.