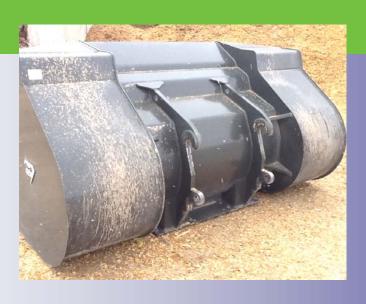

GEM Attachments

Phone: 877.769.2611 ~ 330.769.2600

Fax: 330-769-2222

The GEM Removable Grapple helps you get more out of your existing bucket. The addition of a removable grapple allows machine versatility and the ability to perform in many more applications.

The Removable Grapple can be installed and removed in 5 quick and easy steps allowing the operator to quickly change for other operations.

The Removable Grapple can be used for applications such as:

- Clearing Debris such as trees and brush, storm damage or trash
- Increase your bucket load and carry capacity for silage, feed, mulch, manure, etc.
- Clamp onto awkward loads for secure movement
- Scrap handling