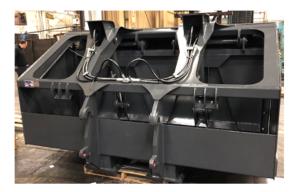

## PB **PUSH BUCKET**

- Smooth, Metered, High Dump Alternative "Push Out" Bucket
- **Controlled Discharge Eliminates Waste** • and Spillage
- Smooth Push Out Cycle Reduces Loader • Arm Wear and Extends Bucket Life
- **Increase Dump Height Capabilities**
- Shielded Cylinders and Adjustable Inner **Rubber Scrapers**
- Available in Quick Coupler and Pin-On **Style Mounting**