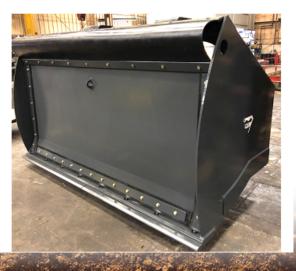

## PB **PUSH BUCKET**

- Smooth, Metered, High Dump Alternative "Push Out" Bucket
- **Controlled Discharge Eliminates Waste** • and Spillage
- Smooth Push Out Cycle Reduces Loader • Arm Wear and Extends Bucket Life
- **Increase Dump Height Capabilities**
- Shielded Cylinders and Adjustable Inner **Rubber Scrapers**
- Available in Quick Coupler and Pin-On **Style Mounting**