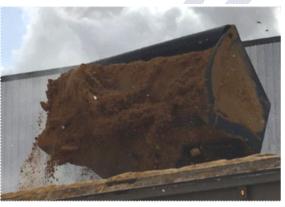

## PB **PUSH BUCKET**

- Smooth, Metered, High Dump Alternative "Push Out" Bucket
- **Controlled Discharge Eliminates Waste** • and Spillage
- Smooth Push Out Cycle Reduces Loader • Arm Wear and Extends Bucket Life
- **Increase Dump Height Capabilities**
- Shielded Cylinders and Adjustable Inner **Rubber Scrapers**
- Available in Quick Coupler and Pin-On **Style Mounting**