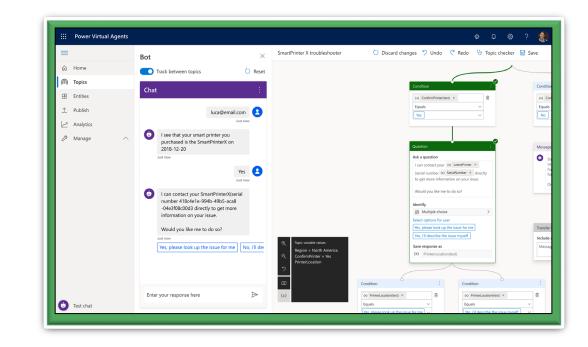

## Build powerful virtual agents with Power Virtual Agents

- Enable subject matter experts to easily create powerful virtual agents using a guided, no-code graphical interface—all without the need for data scientists or developers.
- Enable the virtual agent to take action on the customer's behalf. Easily integrate your virtual agent with hundreds of services and systems out of the box or create custom workflows.
- Keep an eye on how your virtual agent is performing by using conversational metrics and dashboards. Get indepth AI-driven insights to improve bot performance.