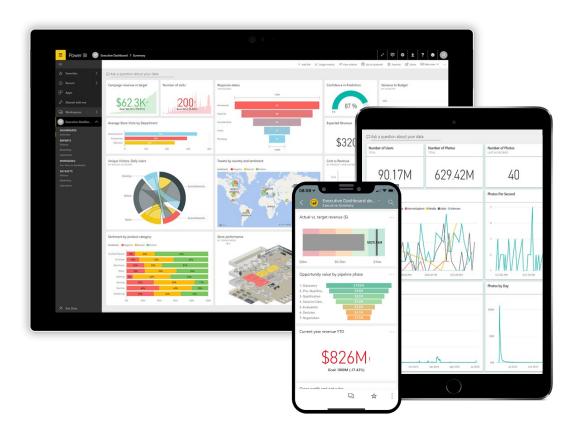

## Gain insights from your data regardless of where it lives with Power BI

- Connect to all your data and get a consolidated view across your business through a single pane of glass
- Create ad-hoc analysis, live dashboards and interactive reports that are easy to consume on the web and across mobile devices
- Build smart apps by infusing insights from your data and drive action with the power of the Power Platform