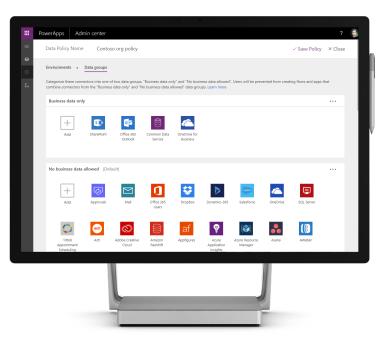

### Enterprise-grade management and control

- All identity is managed through Azure Active Directory, enabling rich policies and multi-factor authentication
- Admin Center providing full audit logs, usage analytics, data loss prevention, security and data management
- Centrally manage all your apps, first and third party, deployed across your organization