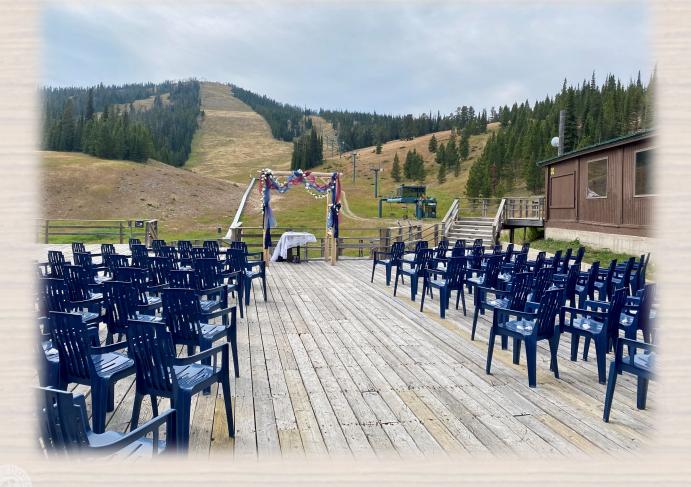

### Choice of Ceremony & Reception Locations On the Mountain, Deck or in the Lodge Exact locations within reason, with approval & pending conditions & weather.

Use of Main Lodge plus: Tables & Chairs: Seating up to 400 Handmade Log Arbor BBQ & Cornhole Boards + Bags "Use of Main Lodge" limited to main level of lodge & doesn't include use of private areas; or bar & commercial kitchen—which are available for an additional charge.