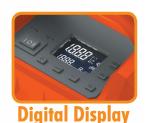

• Digital display with preset pressure preselection for accurate tyre inflation

Automatic stop function with easy manual operation

 With comfortable handle for easy transport plus LED worklight for day/night use