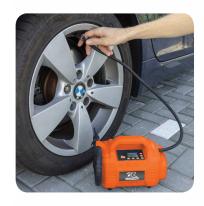

## MULTI-FUNCTION CORDLESS COMPRESSOR INFLATOR

• Air Compressor - High pressure pump for car tyres, bicycle tyres and balls

• Inflator - Low pressure air pump for inflating, and deflating, air mattresses and rubber dinghies