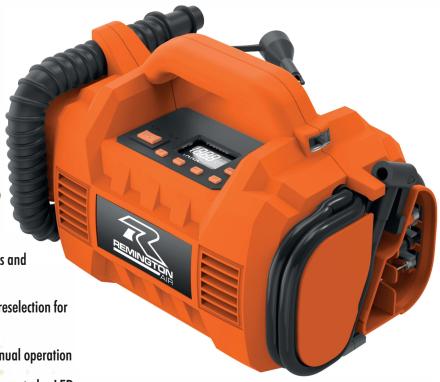

## **20V DIGITAL COMPRESSOR / INFLATOR**

## HOME SERIES

# RA1007DC

## MULTI-FUNCTION CORDLESS COMPRESSOR INFLATOR

• Air Compressor - High pressure pump for car tyres, bicycle tyres and balls

• Inflator - Low pressure air pump for inflating, and deflating, air mattresses and rubber dinghies

• Digital display with preset pressure preselection for accurate tyre inflation

Automatic stop function with easy manual operation

 With comfortable handle for easy transport plus LED worklight for day/night use