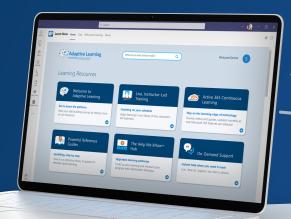

All service options are delivered via Teams and include:

Live, Instructor-led Training

**Reference Guides** 

Active 365° Continuous Learning

**On-demand Support** 

Self-paced Learning