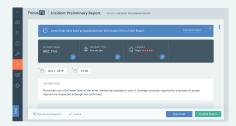

The Focus FS Emergency Safety solution allows key personnel to communicate in real time with instant alerts, interactive digital maps, and note and photo sharing. Oxygen levels and equipment checks can be easily tracked throughout a mission. Data is automatically collected and securely stored for post-incident investigations, reporting, and action management. Ensure personnel have the right training and certifications, and rescue equipment is ready for use.

Enable stronger decision-making and enhance critical responses with Focus FS.

|    | INVENTORY |                         |                       |          | 1004Y                  | THIS WEEK THES M |
|----|-----------|-------------------------|-----------------------|----------|------------------------|------------------|
|    | ras.      | 2                       |                       |          |                        | Search           |
|    |           | Nerve                   | Setus                 | 3n / Out | Location               |                  |
|    |           | X-are \$000             | ~                     | 'n       | Site Store, Zone A     |                  |
|    | 0         | 🏷 X glave 2020          | ~                     | 'n       | Sibe Secre, Zone A     |                  |
|    |           | Draeger Bodyguard 200   | <ul> <li>Z</li> </ul> | 'n       | Sile Store, Zane B     |                  |
|    |           | PFS-COM 7080            | ~                     | n        | Tool Shed, Zone B      |                  |
|    |           | X-are \$000             | ~                     | 'n       | Site Store, Zone A     |                  |
|    |           | V X glave 1708          | ~                     | 'n       | Storage Locker, Zone B |                  |
|    |           | Q Draeger Bodygward X00 | v                     | ln.      | Storage, Zone D        |                  |
| н. |           | <i>.</i>                |                       |          |                        |                  |