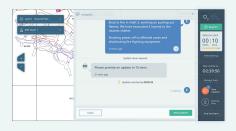

The Focus FS Emergency Safety solution allows key personnel to communicate in real time with instant alerts, interactive digital maps, and note and photo sharing. Oxygen levels and equipment checks can be easily tracked throughout a mission. Data is automatically collected and securely stored for post-incident investigations, reporting, and action management. Ensure personnel have the right training and certifications, and rescue equipment is ready for use.

Enable stronger decision-making and enhance critical responses with Focus FS.

|    | INVENTORY |                         |                       |          | 1004Y                  | THIS WEEK THES M |
|----|-----------|-------------------------|-----------------------|----------|------------------------|------------------|
|    | ras.      | 2                       |                       |          |                        | Search           |
|    |           | Nerve                   | Setus                 | 3n / Out | Location               |                  |
|    |           | X-are \$000             | ~                     | 'n       | Site Store, Zone A     |                  |
|    | 0         | 🏷 X glave 2020          | ~                     | 'n       | Sibe Secre, Zone A     |                  |
|    |           | Draeger Bodyguard 200   | <ul> <li>Z</li> </ul> | 'n       | Sile Store, Zane B     |                  |
|    |           | PFS-COM 7080            | ~                     | n        | Tool Shed, Zone B      |                  |
|    |           | X-are \$000             | ~                     | 'n       | Site Store, Zone A     |                  |
|    |           | V X glave 1708          | ~                     | 'n       | Storage Locker, Zone B |                  |
|    |           | Q Draeger Bodygward X00 | v                     | ln.      | Storage, Zone D        |                  |
| н. |           | <i>.</i>                |                       |          |                        |                  |