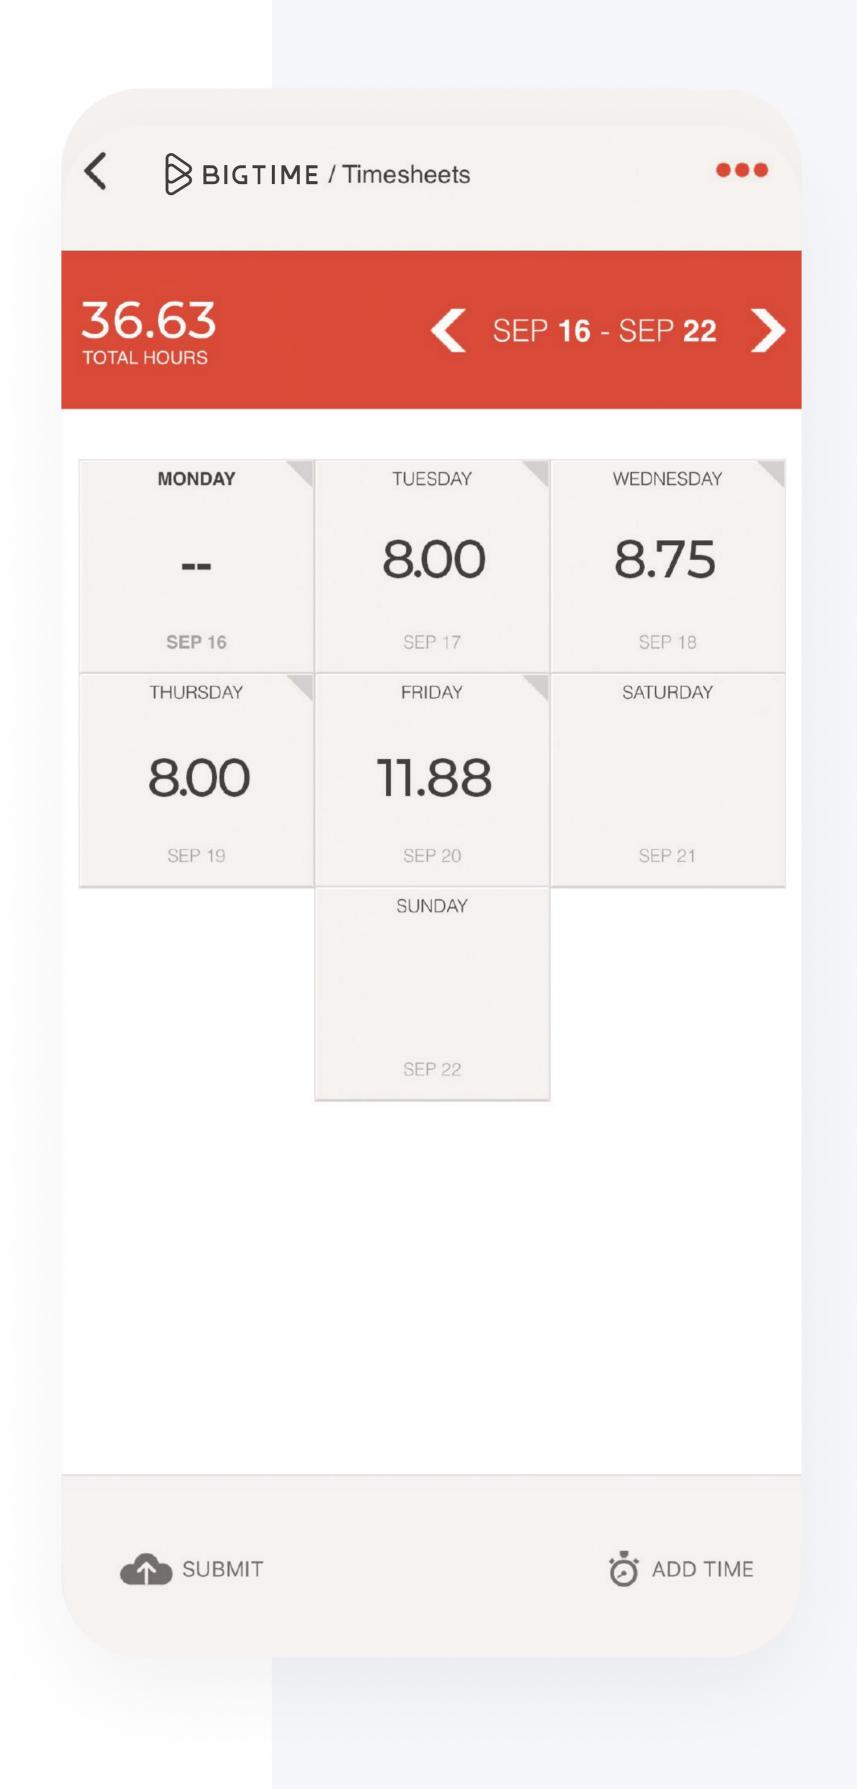

### **Time Tracking**

Collect the proper data for your audit trail with required notes for timesheets

# **Required Approvals**

Add an electronic signature to timesheets upon submission

#### **Custom Permissions**

Restrict users from logging time for days in the past or in the future

Engagement

On site visit to discuss next steps. Met with the stakeholders.