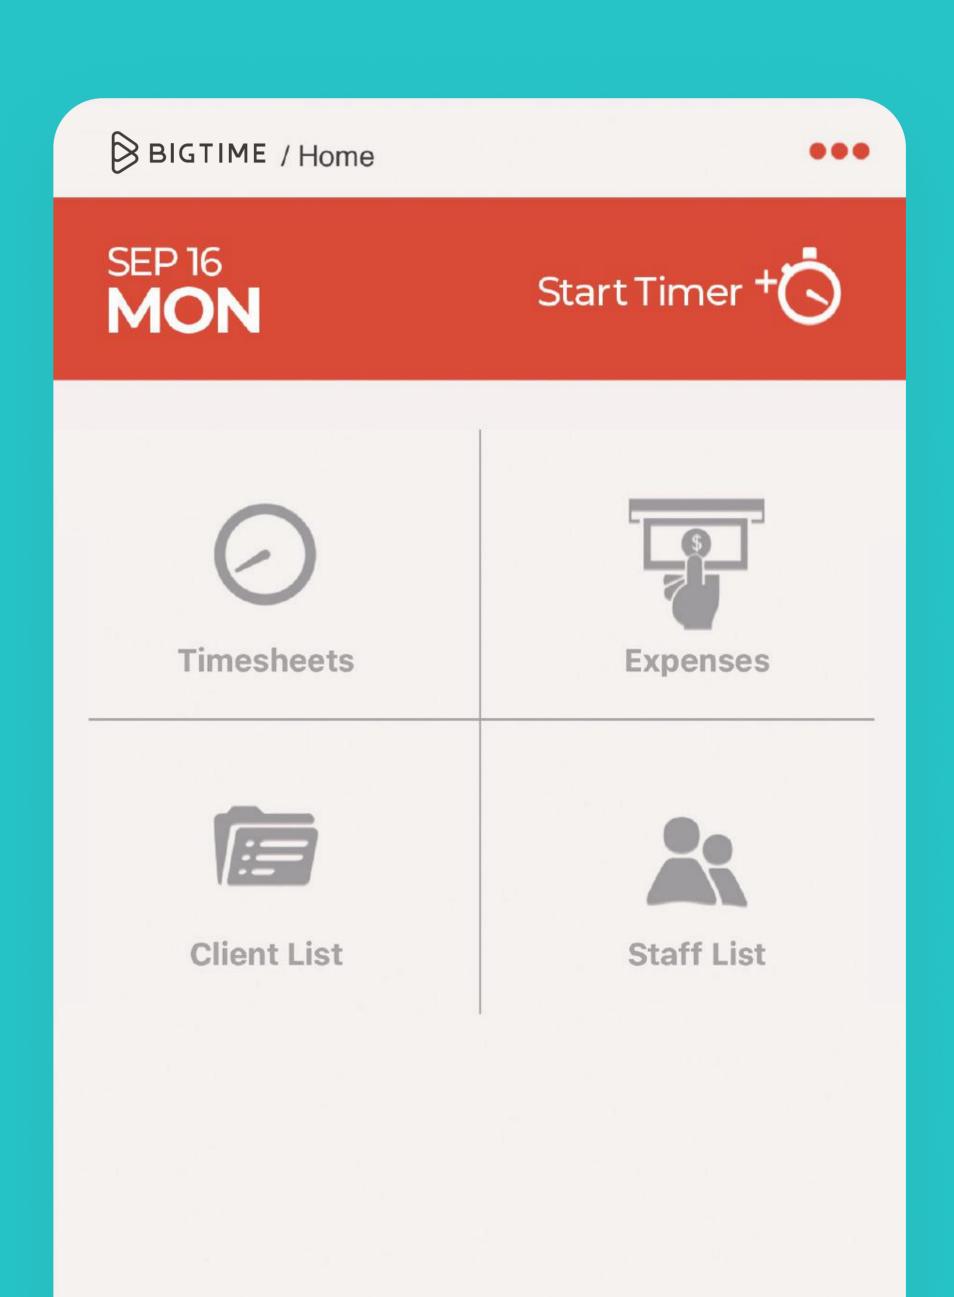

# BigTime's Mobile App

Track time and expenses on the go, on-site or offline.

The BigTime mobile app serves as an extension of our platform for consultants who need the flexibility to work any time, from anywhere. Track time and expenses while you're working remote, to keep your business moving forward, and to manage your projects with accuracy.

# **Key Features:**

#### **Time Entry**

Utilize timers or enter time manually

#### **Offline Entry**

Option to enter time while offline and sync layer

# **Duplicate Entries**

Use the copy/paste feature for repetitive time entries and notes