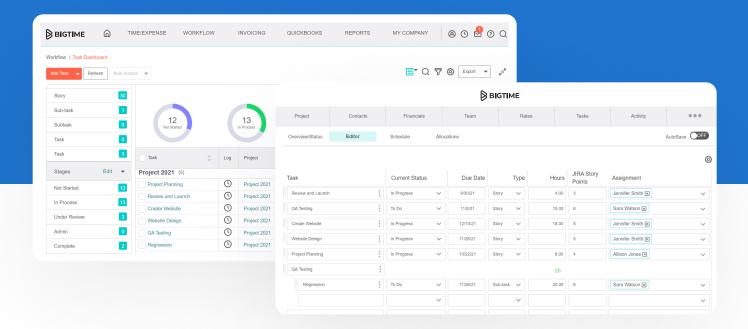

### **Sync Active Projects**

Easily pull your data from Jira into BigTime to manage progress and time spent on active Jira Projects and Issues – without duplicate entries.

# **Track Budget**

Keep your estimates in line and eliminate double entry by importing a Jira Issue's original estimate to the task's budget hours field in BigTime.

### **Gain Robust Reporting**

Jira Projects can now be analyzed and reported by the BigTime system to tie together project and budget tracking.