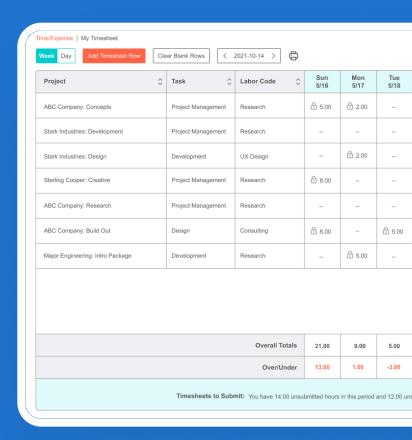

# Simple To Setup

The easier it is to log time and expense, the better your compliance will be. Tee things up for your staff so they can focus on their work instead of their entries. With configurable fields and defaults, it takes less effort for users to submit their data.

# Designed To Match To Your Workflow

Time and expense tracking doesn't stop when your users click "save." Out of the box validations, configurable multi-level reviews, and one-touch approvals simplify the rest of the process, while notifications keep your teams informed.

# **Intuitive Time Entry**

Maximize billable hours by eliminating time wasted on entry, re-entry, error, and extraneous fields. Enable users to build their entries over time without losing progress and pre fill rows based on prior work, making logging time and expense quick and easy.