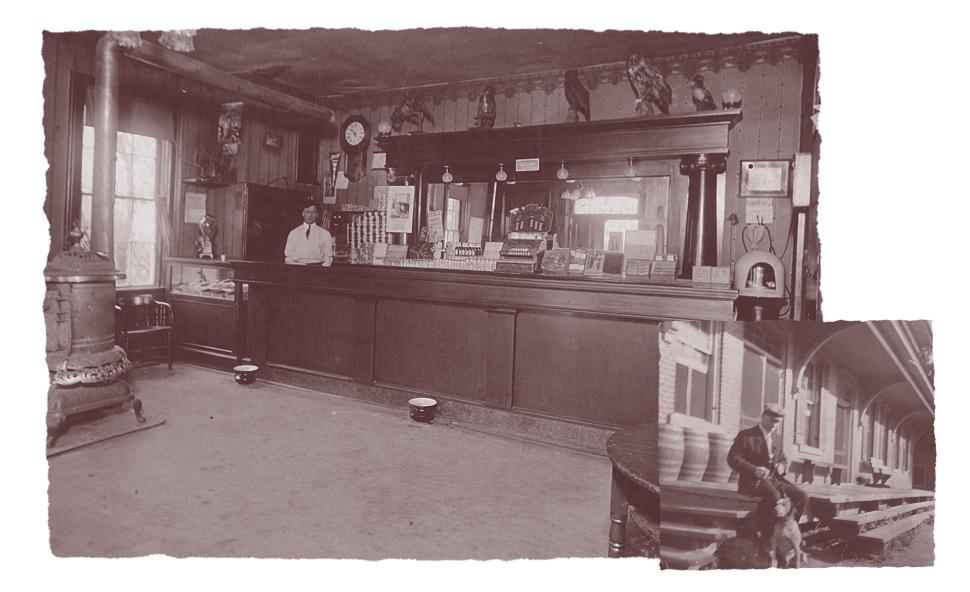

**Hotel in Sherwood** The gentleman behind the counter is believed to be Patrick Strebe.

Photo from Joe Diedrich's collection