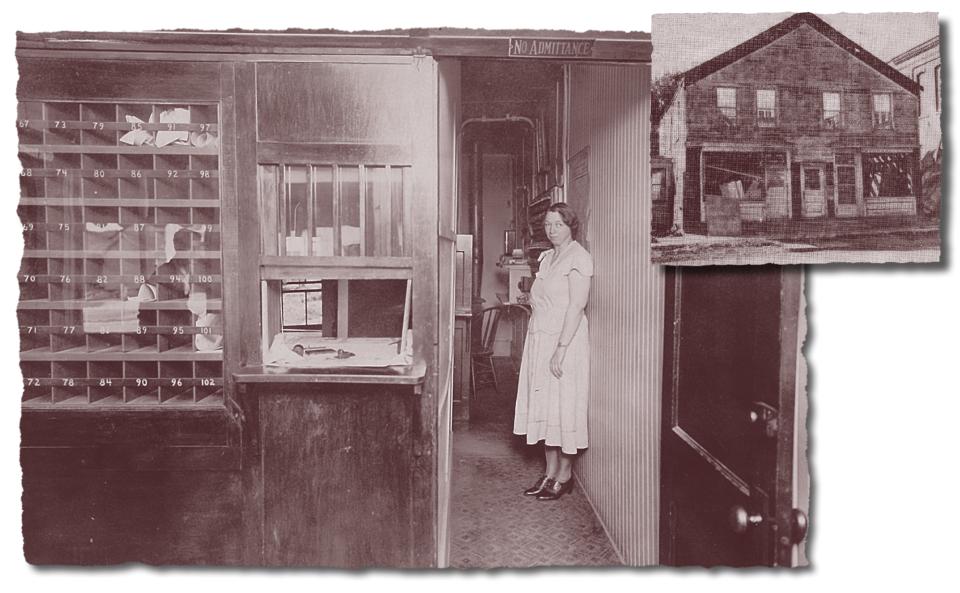

Kate Pottle, Postmistress & Telephone Operator, worked for many years in the combined telephone and post office in Stockbridge. Kate was Postmistress for 47 years and Telephone Switchboard Operator for 40 years.Most days she would open the telephone/post office at 7:30 a.m. and head back home after the 9:00 p.m. closing.