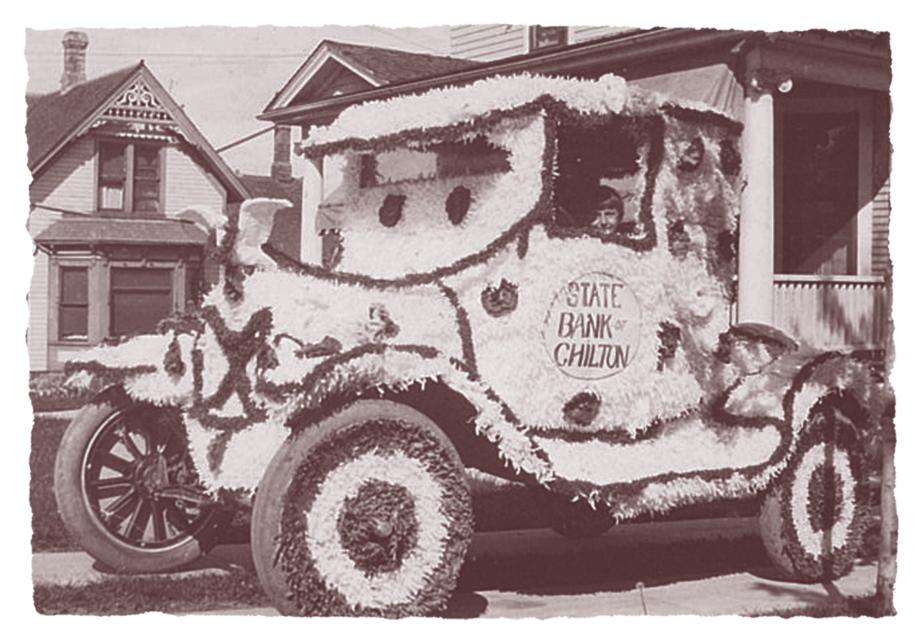

State Bank of Chilton Parade Entry in 1923. The girl pictured in the car is nine year old Jeannette Connell Bloomer, Great Granddaughter of State Bank of Chilton founder William Connell.