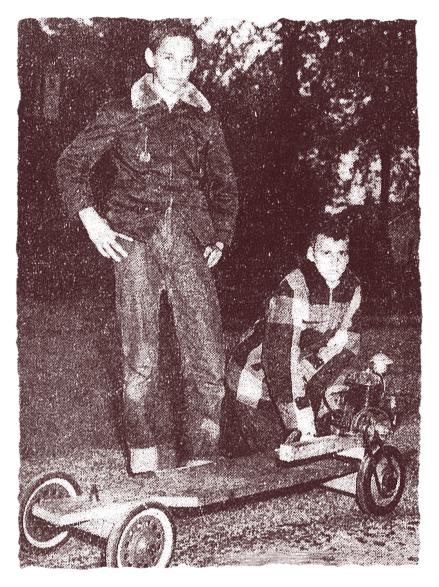

Two eighth grade boys, Bruce Sweetman and Robert Griem of Chilton, built this homemade "car" in 1955. The car consisted of a wooden platform mounted on coaster wagon wheels and was propelled with a 1-1/4 horsepower lawn mower engine. The boys estimated it would travel at a rate of 20-25 miles per hour.