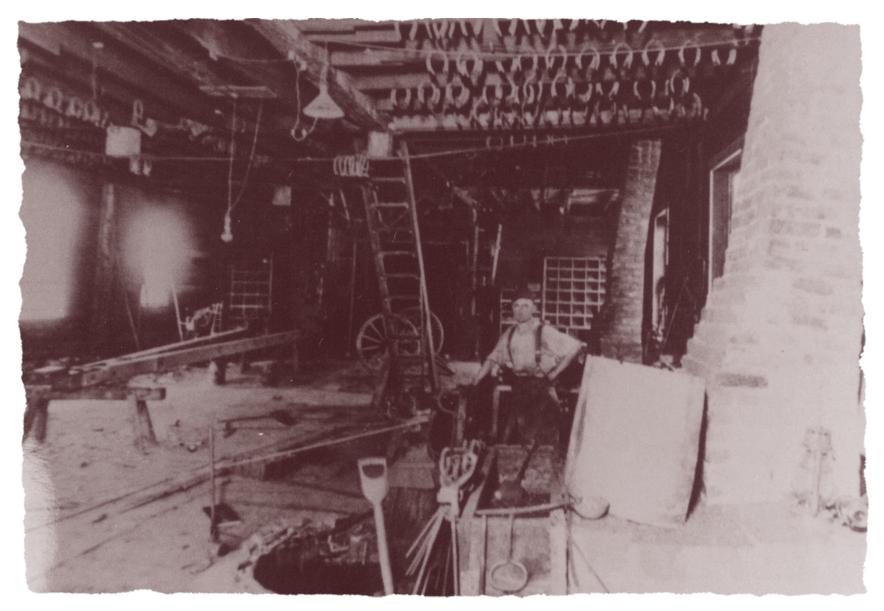

200

20

B

5,0

Burning Data Burning Control

**1929** Proprietor Julius Schmidt in his blacksmith shop in Sherwood.