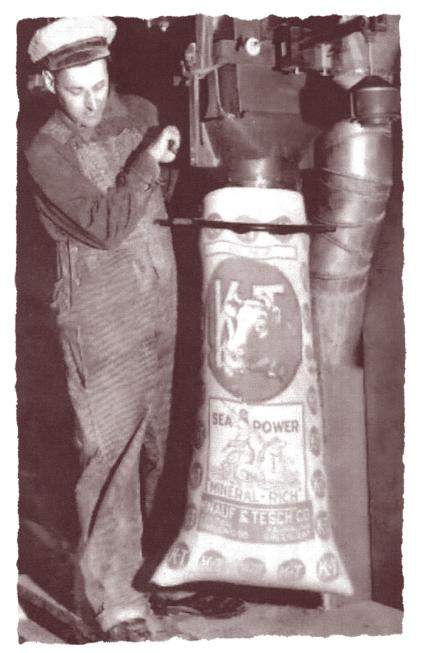

William J. Schneider of Chilton, filling bags at Knauf & Tesch in 1941. The business was located on East Grand Street, Chilton.