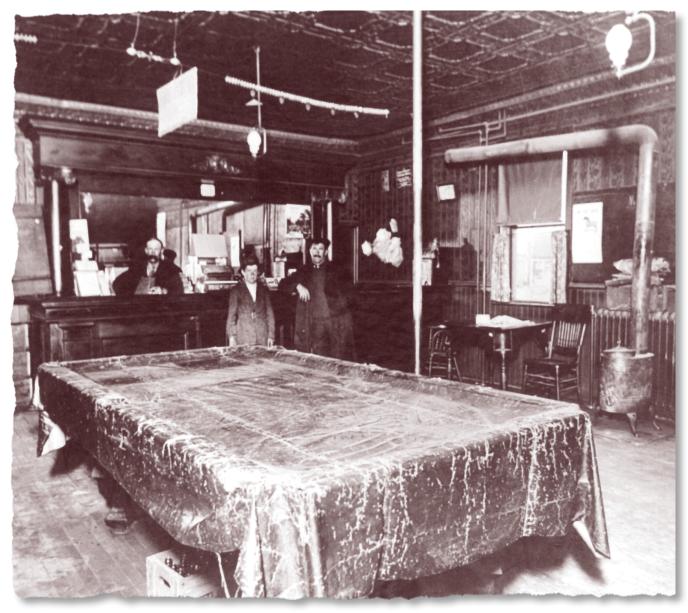

Pictured is the bar room inside Fuhrman's Hotel in Pipe around 1923. The building was built in the mid 1800s and originally was a Stagecoach Inn. In the 1940s it was known as Club Harbor until it closed in the late 1970s. It was most recently known as Big Al Capone's. Inset: Joe Gebhart is pictured sitting on the porch of the former Fuhrman's Hotel.

Photo Submitted by Vern & Karla Gebhart