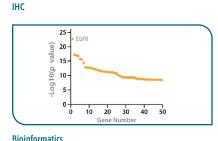

#### In Silico Modeling

- Strengthen your biomarker strategy by analyzing genomic and proteomic data in relation to efficacy with the most appropriate statistical framework
- Optimize preclinical study/clinical trial design with bioinformatics guidance