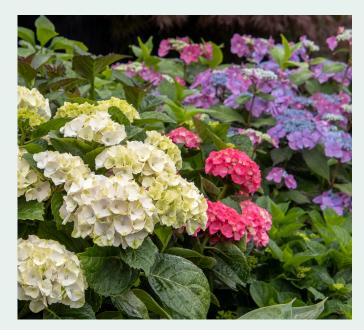

Seaside Serenade® Hydrangeas

## THESE HYDRANGEAS ADD BEAUTY, FEATURE STRONG STEMS, AND REBLOOM THROUGHOUT THE SUMMER.

- STURDY STEMS DO NOT FLOP IN WIND OR RAIN
- RELIABLY REBLOOMS LATE SPRING AND SUMMER
- LONG-LASTING FLOWERS
- COMPACT HABITS IDEAL FOR SMALL LANDSCAPES
- IMPROVED TOLERANCE TO HEAT, HUMIDITY, AND WIND

## Zones: 4–9

Fast growing; 4' tall and wide. Partial shade to to partial sun. Deciduous. Monrovia Exclusive.

SEASIDE SERENADE® Cape Cod

SEASIDE SERENADE® Bar Harbor

SEASIDE SERENADE® Fire Island

SEASIDE SERENADE® Cape Hatteras