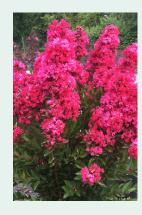

## Summerlasting® Crape Myrtle

SUMMER STANDOUTS, THESE CRAPE MYRTLE ADD LONG-LASTING BEAUTY TO LANDSCAPES.

- FLOWERS APPEAR EARLIER AND EXTEND THROUGH SUMMER, PROVIDING CONSUMERS WITH NONSTOP COLOR
- RICH PURPLE-BLACK FOLIAGE HIGHLIGHTS THE COLORFUL FLOWERS
- COMPACT WITH EXCELLENT BRANCHING—PERFECT FOR SHRUB BORDERS AND SMALL-SPACE LANDSCAPES
- THREE SUMMERY COLORS
- 4' TALL AND WIDE

IDEAL IN BEDS AND BORDERS, AS A FOUNDATION PLANT, LOW FLOWERING HEDGE, OR IN CONTAINERS

SUMMERLASTING® RASPBERRY

SUMMERLASTING® STRAWBERRY

Zones: 7-10 Full sun. Deciduous. Monrovia Exclusive.

SUMMERLASTING® COCONUT