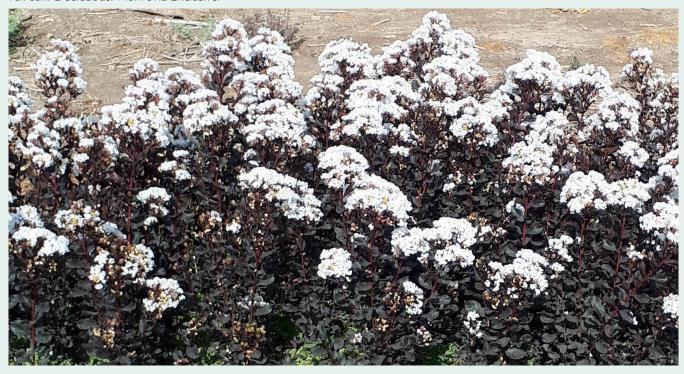

## Summerlasting® Crape Myrtle

SUMMER STANDOUTS, THESE CRAPE MYRTLE ADD LONG-LASTING BEAUTY TO LANDSCAPES.

- FLOWERS APPEAR EARLIER AND EXTEND THROUGH SUMMER, PROVIDING CONSUMERS WITH NONSTOP COLOR
- RICH PURPLE-BLACK FOLIAGE HIGHLIGHTS THE COLORFUL FLOWERS
- COMPACT WITH EXCELLENT BRANCHING—PERFECT FOR SHRUB BORDERS AND SMALL-SPACE LANDSCAPES
- THREE SUMMERY COLORS
- 4' TALL AND WIDE

IDEAL IN BEDS AND BORDERS, AS A FOUNDATION PLANT, LOW FLOWERING HEDGE, OR IN CONTAINERS

SUMMERLASTING® RASPBERRY

SUMMERLASTING® STRAWBERRY

Zones: 7-10 Full sun. Deciduous. Monrovia Exclusive.

SUMMERLASTING® COCONUT