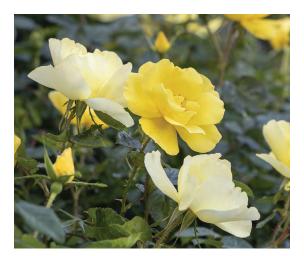

Proven to thrive coast-to-coast

5 feet tall and 4 feet wide: Ideal for landscapes, gardens and containers

GRACE N' GRIT™ YELLOW Full sun. Deciduous. Monrovia Exclusive ZONE: 4-9

GRACE N' GRIT™ PINK BICOLOR Full sun. Deciduous. Monrovia Exclusive ZONE: 4-9