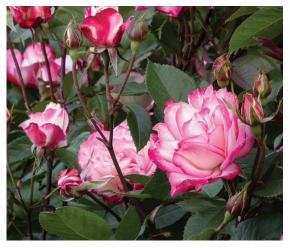

Proven to thrive coast-to-coast

5 feet tall and 4 feet wide: Ideal for landscapes, gardens and containers

GRACE N' GRIT™ YELLOW Full sun. Deciduous. Monrovia Exclusive ZONE: 4-9

GRACE N' GRIT™ PINK BICOLOR Full sun. Deciduous. Monrovia Exclusive ZONE: 4-9