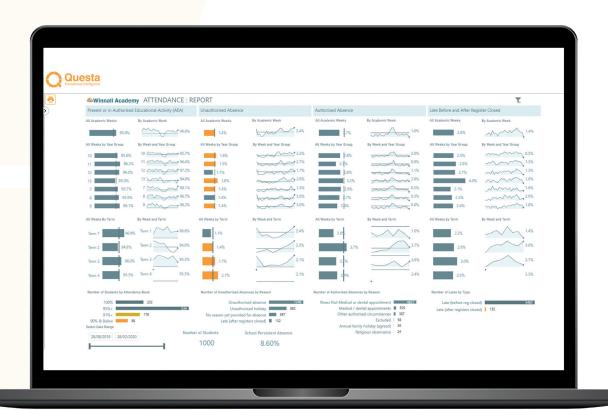

The main aim for the school was to ensure that all staff had easy, timely access to the data they needed. With data located in various places, crucial detail was hidden making it difficult to understand areas that needed more focus such as, where a class was underperforming.

Rather than having to access different systems and wait for a range of reports to be prepared by the data team, senior leaders had a vision for a system that was going to give access to data so that everyone could share ownership of strategies to improve pupil outcomes. This had to be a system that would benefit staff time management and be straight forward to learn, preferably with a knowledge bank of support videos to support training and independent use. They have found that reporting has benefited them in more ways than one, and it has helped to highlight issues that need addressing in the school.

She has plans to collate these relevant instructional videos for specific departments, so that every context in school is fully supported.

The school have been able to analyse quickly and easily key areas that need a focus on, from attendance, behaviour, and class comparisons, something that is often a challenge without Questa's intuition.