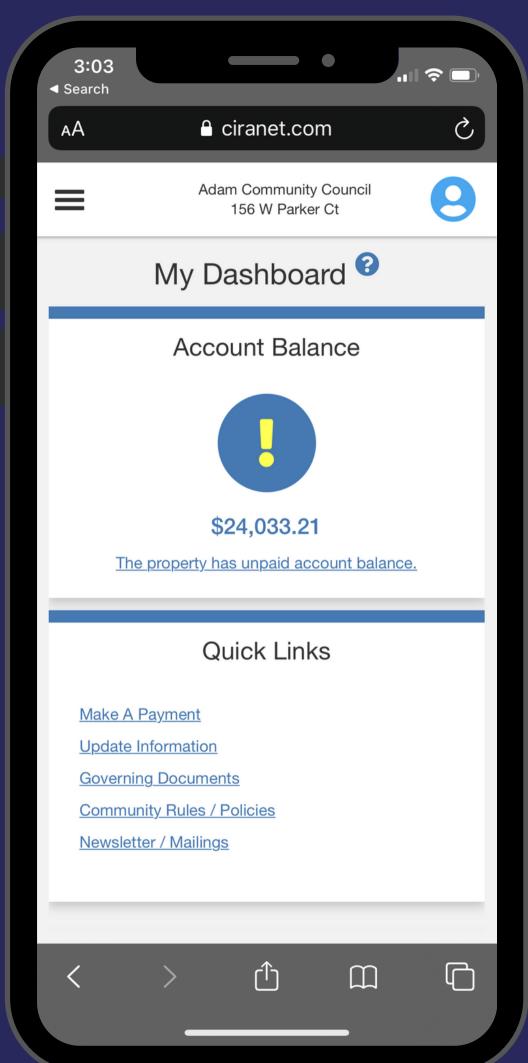

## User & Mobile **Device Friendly**

All design updates were made with you, the owner, in mind. While the CiraNet Owner / Resident Portal has always been a powerful and robust tool for community association members, our latest improvements focus on usability.

As a compliment to our CiraMobile apps, available on iOS and Android devices, the modernized design and streamlined interface are now mobile device friendly making your information available anywhere and everywhere you might need.