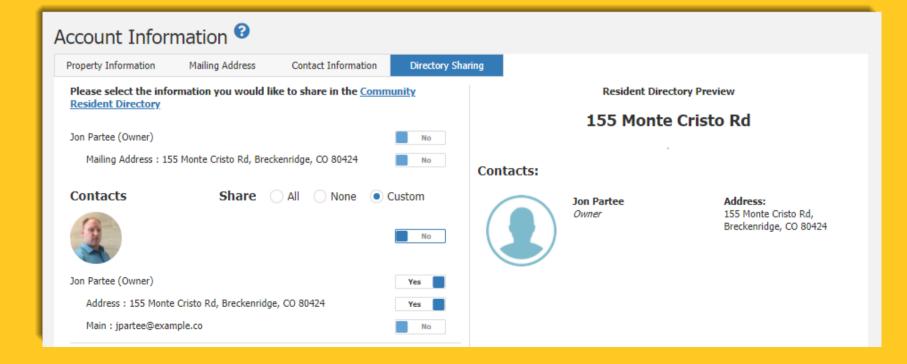

# **All New Resident Directory**

You choose which information to share about your household in the resident directory. From email addresses, phone numbers, and photos, to property manager or tenant contact information, this printable directory allows you to control the published information about your home.

Plus, new custom data templates provide the ability to record pets, license plate numbers, insurance certifications, emergency contact information, and more! Permission settings allow you to share this more confidential information with your board whenever necessary.