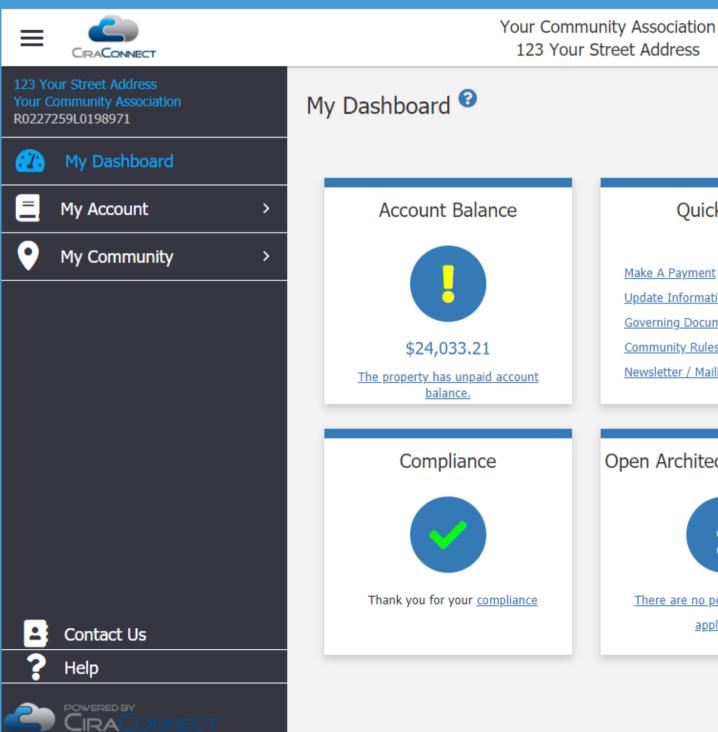

## Dashboard Home Page

The new dashboard home page for owners allows quick access to information in your account. Quick access to the "My Activities" list on your dashboard gives you a detailed view of your history. Simply click the dashboard item or the hyperlink to access more detailed information.

### **Multiple Property** Selector

For users with multiple properties, you will be prompted to select a property when logging in but now you can switch properties quickly from the enhanced collapsable menu on the left side of your homepage. Along with your name and address displayed on the top of your new homepage, you can also view your account number and details quickly in the updated menu section.

#### **Quick Links**

Make A Payment Update Information Governing Documents Community Rules / Policies Newsletter / Mailings

#### **Open Architectural Requests**

There are no pending architectural applications.

#### My Activities

Last activity on the portal was on 07/21/2020 11:42 AM 08/01/2020 - \$50.00 charge was posted to account 08/01/2020 - \$150.00 charge was posted to account 08/01/2020 - \$647.26 charge was posted to account 07/16/2020 - \$25.00 charge was posted to account 07/01/2020 - \$125.00 charge was posted to account 07/01/2020 - \$50.00 charge was posted to account 07/01/2020 - \$150.00 charge was posted to account 07/01/2020 - \$367.38 charge was posted to account 06/16/2020 - \$25.00 charge was posted to account 06/01/2020 - \$50.00 charge was posted to account 06/01/2020 - \$150.00 charge was posted to account 06/01/2020 - \$357.38 charge was posted to account 05/16/2020 - \$25.00 charge was posted to account 02/01/2018 - \$10.00 payment was posted to account