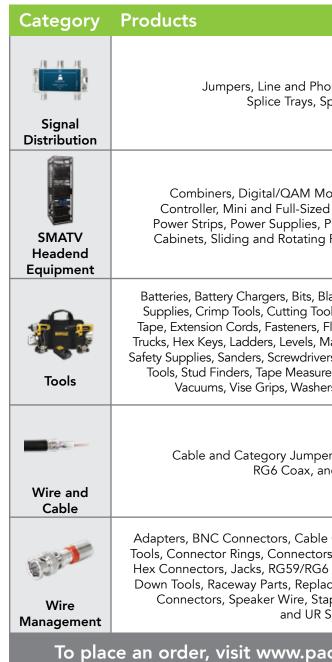

### Leading, Simplifying & Supporting

| Brands                                                                                                                                                                                                                   |                                                                                                             |  |
|--------------------------------------------------------------------------------------------------------------------------------------------------------------------------------------------------------------------------|-------------------------------------------------------------------------------------------------------------|--|
| none Cords, Speaker Wire,<br>Splitters, and Wire                                                                                                                                                                         | AFL, Allied Wire,<br>EZ Fabricating, Steren,<br>Blonder Tongue,<br>Holland, and Tradewind                   |  |
| Modulators, Fan Racks, Headend                                                                                                                                                                                           | EZ Fabrication, MVP,                                                                                        |  |
| ed Modulators and Demodulators,                                                                                                                                                                                          | ATX/Pico, Televes,                                                                                          |  |
| Processors, Rack Plates, Racks and                                                                                                                                                                                       | Tradewind,                                                                                                  |  |
| g Racks, and Wall Mountable Racks                                                                                                                                                                                        | and ZeeVee                                                                                                  |  |
| Blades, Bolts, Carrying Cases, Cleaning                                                                                                                                                                                  | ACE, Allied Bolt, Black & Decker,                                                                           |  |
| ools, Drills, Dry Wall Supplies, Electrical                                                                                                                                                                              | Bosch, DeWalt, Fluke, Hilti,                                                                                |  |
| Flashlights, Hacksaws, Hammers, Hand                                                                                                                                                                                     | Hitachi, Irwin, Ivy Classic, Klear                                                                          |  |
| Mallets, Nut Drivers, Pliers, Power Strips,                                                                                                                                                                              | Screen, Klein Tools, Louisville,                                                                            |  |
| ers, Screws, Socket Extensions, Soldering                                                                                                                                                                                | Milwaukee, Phillips, Shop Vac,                                                                              |  |
| ures, Test Lead Kits, Testers, Tool Belts,                                                                                                                                                                               | Stanley Techspray, Tradewind,                                                                               |  |
| ers, Work Gloves, and Wrenches                                                                                                                                                                                           | and Triplett                                                                                                |  |
| ers, HDMI Cables, RCA Cables,                                                                                                                                                                                            | Belden, CommScope, MVP,                                                                                     |  |
| and Speaker Wire                                                                                                                                                                                                         | Pace, Tradewind, and Vanco                                                                                  |  |
| e Caddies, Cable Splice, Compression<br>ors, Couplers, Extenders, F-Connectors,<br>66 Connectors, Nail Clips, Plugs, Punch<br>acement Stripper Blades, Snap-N-Seal<br>taple Guns, Strippers, Terminators,<br>Scotchlocks | 3M, B.E.S., ICM, Pace,<br>Platinum Tools, Steren,<br>Thomas & Betts, Tradewind,<br>Monoprice, and Wire Trak |  |