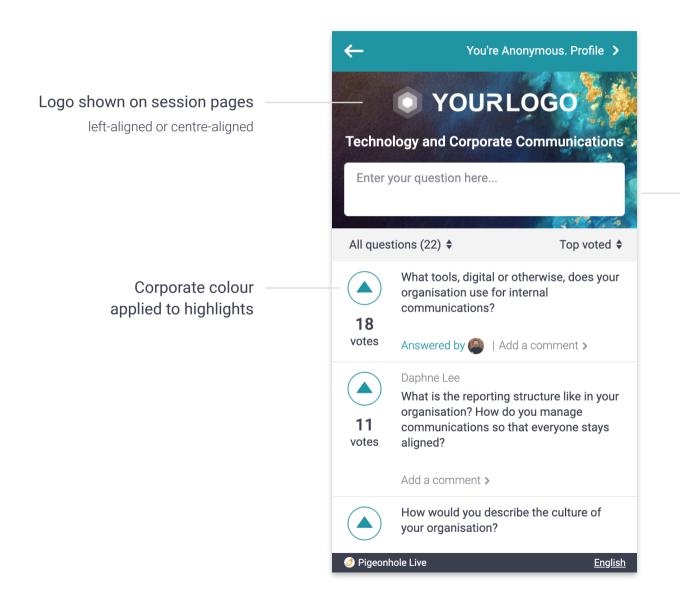

# Examples

How Custom Branding is applied on the various interfaces

#### Q&A question grid

Q&A active question

Background image or corporate colour What interested you in this field? Corporate colour applied to text 2 VOTES Anonymous Ask your questions: YOURLOGO www.pigeonhole.at/BRANDINGDEMQ Pigeonhole Live