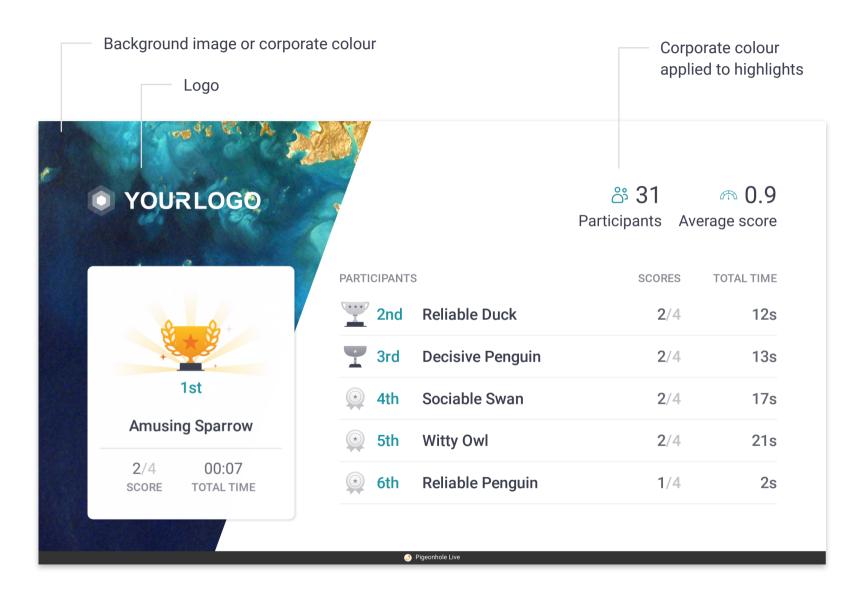

# Examples

How Custom Branding is applied on the various interfaces

Logo at bottom left or right

Poll charts

Poll charts

Quiz leaderboard