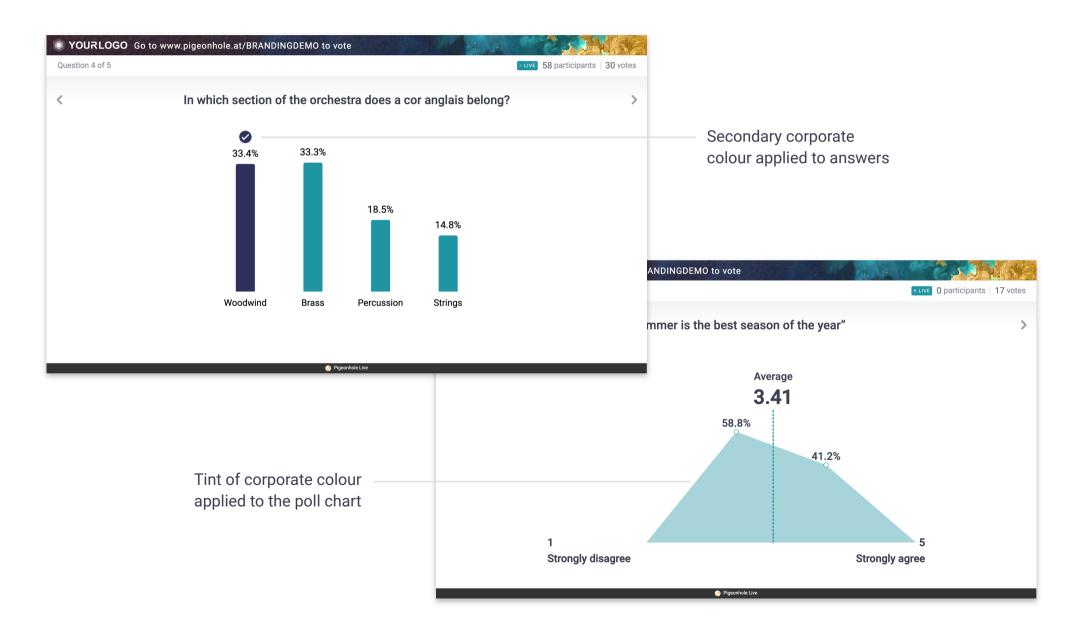

# Examples

How Custom Branding is applied on the various interfaces

Logo at bottom left or right

Poll charts

Poll charts

Quiz leaderboard

Polls

Corporate colour applied to poll charts and highlights