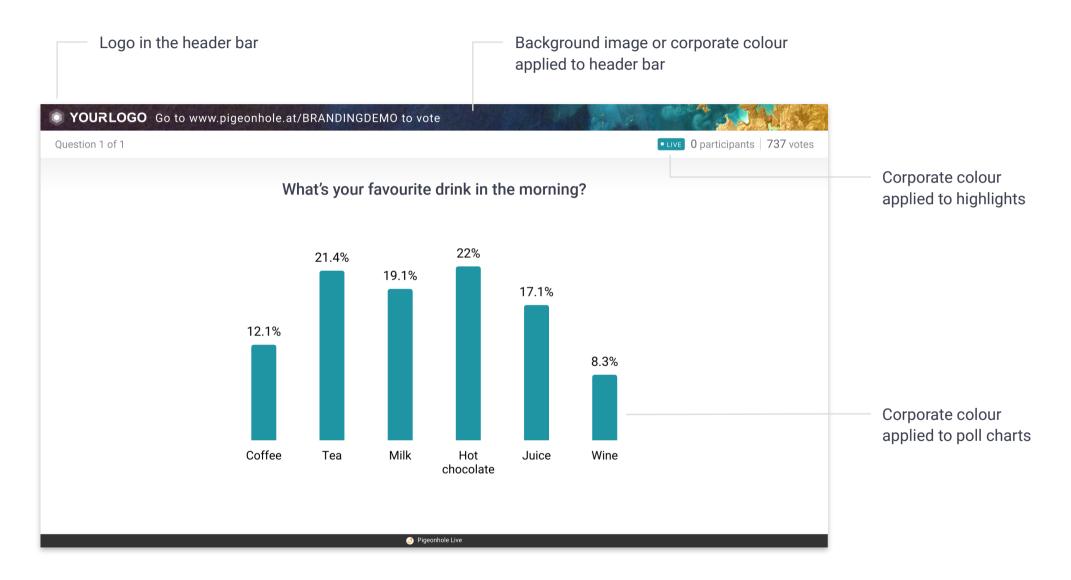

# Examples

How Custom Branding is applied on the various interfaces

Logo at bottom left or right

Poll charts

Poll charts

Quiz leaderboard

Polls

Corporate colour applied to poll charts and highlights