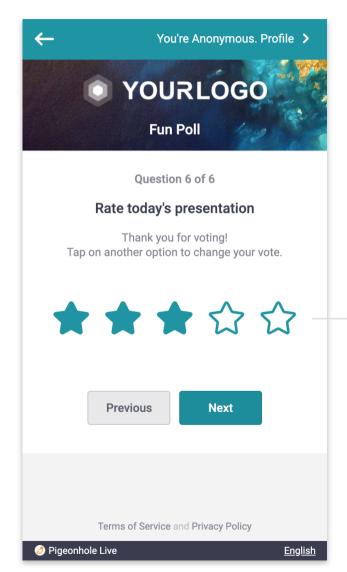

## Add-ons

- Branded, custom URL for login page
- Animated GIF background in Projector Panel and/or AWA
- Word cloud multiple colours
- Additional UI customisations
- Font change

Login page

Customised subdomain URL, e.g. yourcompany.pigeonhole.at YOURLOGO Logo Enter Event Passcode Background image or corporate colour Terms of Service and Privacy Policy

Pigeonhole Live

<u>English</u>

Word cloud