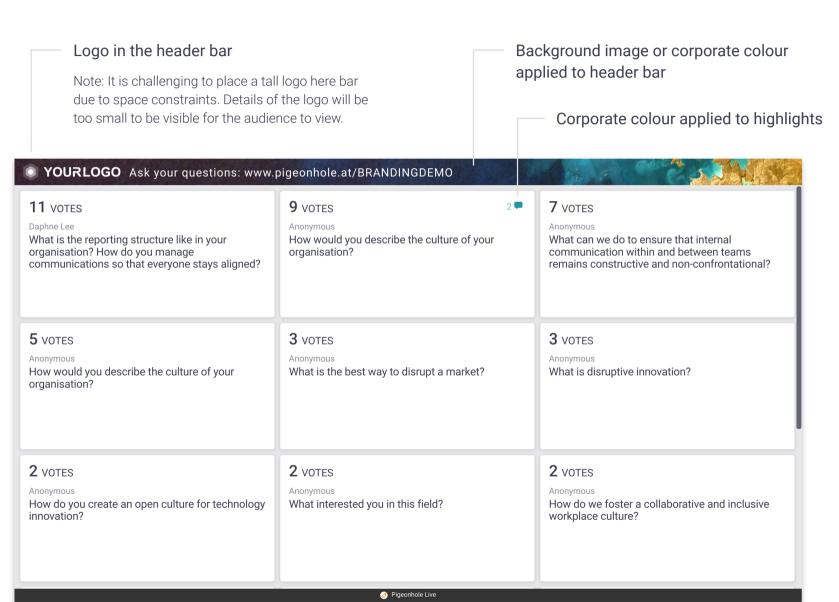

# Examples

How Custom Branding is applied on the various interfaces

#### Q&A question grid

Q&A active question

Background image or corporate colour What interested you in this field? Corporate colour applied to text 2 VOTES Anonymous Ask your questions: YOURLOGO www.pigeonhole.at/BRANDINGDEMQ Pigeonhole Live

#### **Moderator Panel**

Q&A question grid

Background image or corporate colour applied to header bar

#### **Admin Panel**

Q&A

Background image or corporate colour applied to header bar

Corporate colour applied to highlights

Agenda

Background image or corporate colour

Q&A

Background image or corporate colour