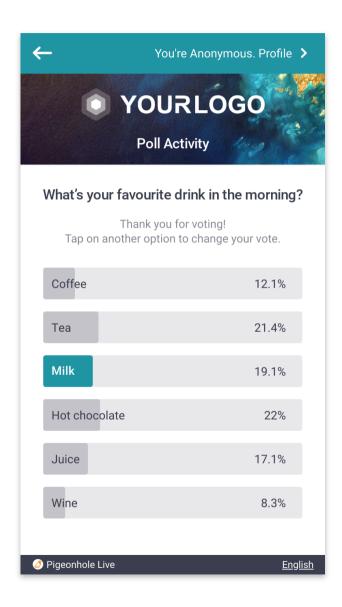

Logo at bottom left or right

Poll charts

Poll charts

Quiz leaderboard

Polls

Corporate colour applied to poll charts and highlights