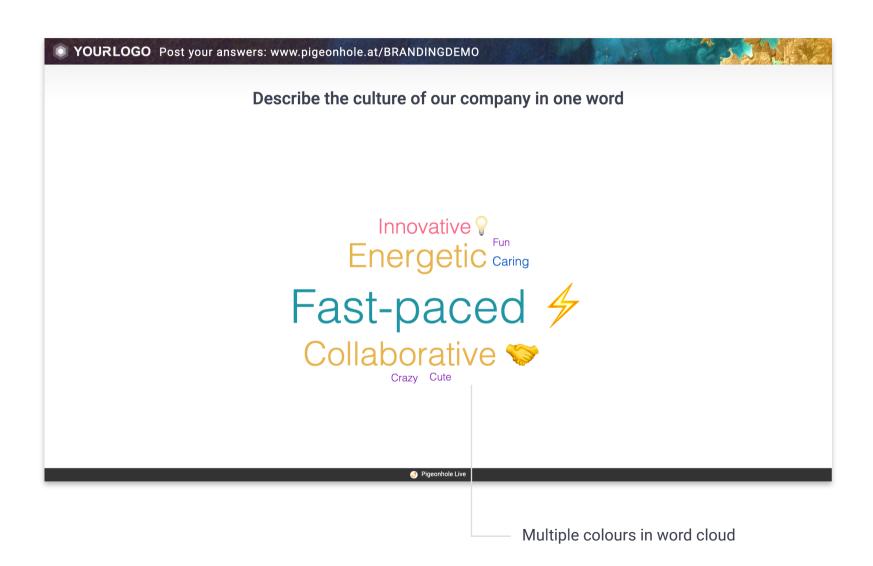

## Add-ons

- Branded, custom URL for login page
- Animated GIF background in Projector Panel and/or AWA
- Word cloud multiple colours
- Additional UI customisations
- Font change

Login page

Customised subdomain URL, e.g. yourcompany.pigeonhole.at YOURLOGO Logo Enter Event Passcode Background image or corporate colour Terms of Service and Privacy Policy

Pigeonhole Live

<u>English</u>

Word cloud