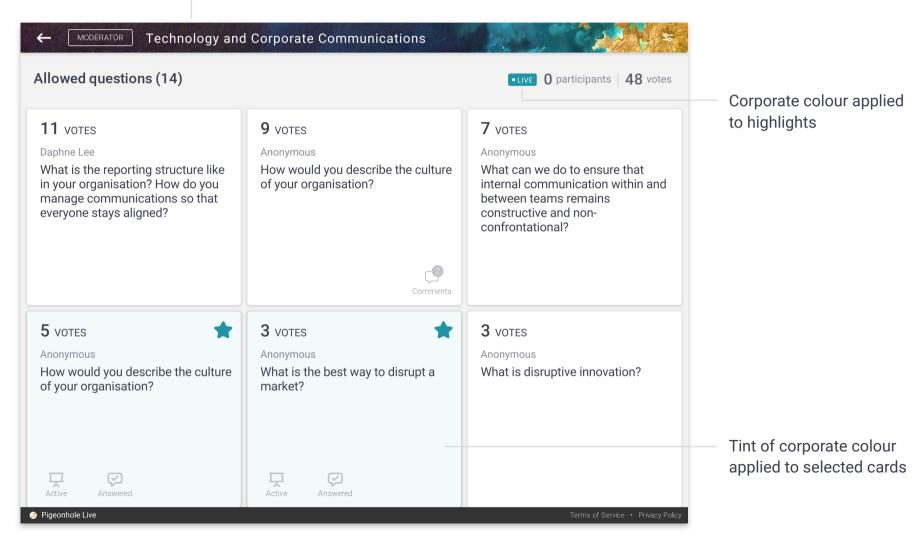

# Examples

How Custom Branding is applied on the various interfaces

#### **Moderator Panel**

Q&A question grid

Background image or corporate colour applied to header bar

#### **Admin Panel**

Q&A

Background image or corporate colour applied to header bar

Corporate colour applied to highlights

Agenda

Background image or corporate colour

Q&A

Background image or corporate colour