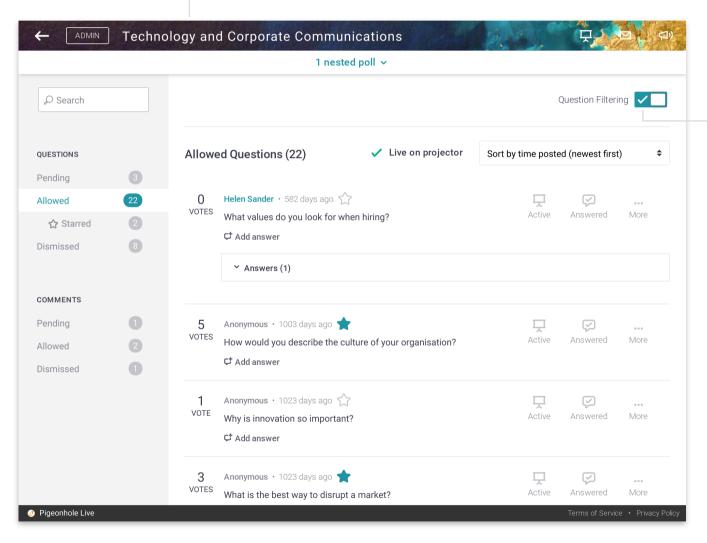

#### **Moderator Panel**

Q&A question grid

Background image or corporate colour applied to header bar

#### **Admin Panel**

Q&A

Background image or corporate colour applied to header bar

Corporate colour applied to highlights

Agenda

Background image or corporate colour

Q&A

Background image or corporate colour