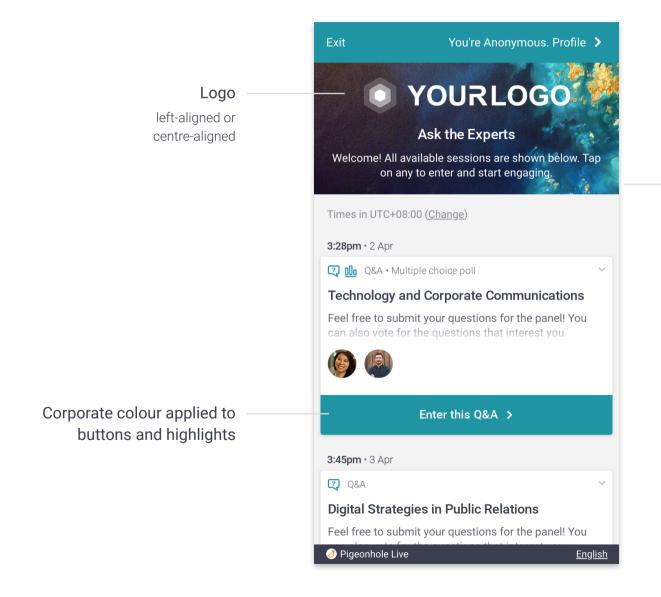

# Examples

How Custom Branding is applied on the various interfaces

## Add-ons

- Branded, custom URL for login page
- Animated GIF background in Projector Panel and/or AWA
- Word cloud multiple colours
- Additional UI customisations
- Font change

Login page

Customised subdomain URL, e.g. yourcompany.pigeonhole.at YOURLOGO Logo Enter Event Passcode Background image or corporate colour Terms of Service and Privacy Policy