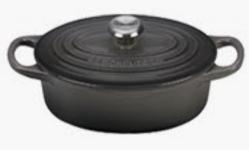

1 qt. Round Dutch Oven

1 qt. Oval Dutch Oven

6 1/3" Skillet

5/8 qt. Oval Baker