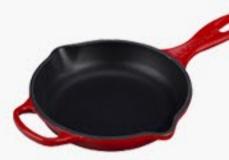

1 qt. Round Dutch Oven

1 qt. Oval Dutch Oven

6 1/3" Skillet

5/8 qt. Oval Baker