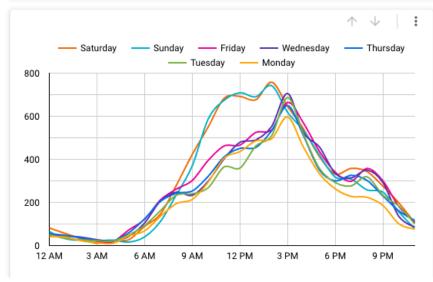

from Cloud application**





| Top Flavors                         |        | :            |
|-------------------------------------|--------|--------------|
| Milk Chocolate Shake                | 4,477  |              |
| Mango Passion Fruit Smoothie        | 4,087  | 102,075.0% # |
| Strawberry Banana Smoothie          | 3,407  |              |
| Cold Brew Coffee Caramel Frappe     | 2,341  |              |
| Cold Brew Coffee Caramel Macchiato  | 2,194  |              |
| Classic Frozen Lemonade             | 2,188  | 8,315.4% ±   |
| Frozen Mango Passion Fruit Lemonade | 1,561  |              |
| Caramel Chocolate Shake             | 1,509  |              |
| Grand total                         | 45,648 | 91,196.0% ±  |
|                                     | 1-3    | 38 < >       |