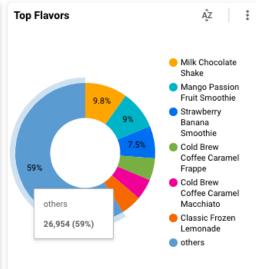

### Results

### **Store level information from Cloud application**

| Top Flavors                         |        | :            |
|-------------------------------------|--------|--------------|
| Milk Chocolate Shake                | 4,477  |              |
| Mango Passion Fruit Smoothie        | 4,087  | 102,075.0% # |
| Strawberry Banana Smoothie          | 3,407  |              |
| Cold Brew Coffee Caramel Frappe     | 2,341  |              |
| Cold Brew Coffee Caramel Macchiato  | 2,194  |              |
| Classic Frozen Lemonade             | 2,188  | 8,315.4% ±   |
| Frozen Mango Passion Fruit Lemonade | 1,561  |              |
| Caramel Chocolate Shake             | 1,509  |              |
| Grand total                         | 45,648 | 91,196.0% ±  |
|                                     | 1-3    | 38 < >       |