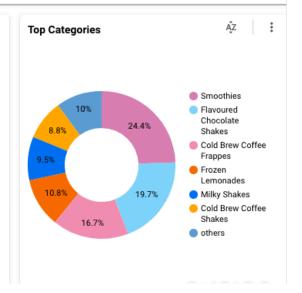

m Cloud application**





| Top Flavors                         |        | :            |
|-------------------------------------|--------|--------------|
| Milk Chocolate Shake                | 4,477  |              |
| Mango Passion Fruit Smoothie        | 4,087  | 102,075.0% # |
| Strawberry Banana Smoothie          | 3,407  |              |
| Cold Brew Coffee Caramel Frappe     | 2,341  |              |
| Cold Brew Coffee Caramel Macchiato  | 2,194  |              |
| Classic Frozen Lemonade             | 2,188  | 8,315.4% ±   |
| Frozen Mango Passion Fruit Lemonade | 1,561  |              |
| Caramel Chocolate Shake             | 1,509  |              |
| Grand total                         | 45,648 | 91,196.0% ±  |
|                                     | 1-3    | 38 < >       |