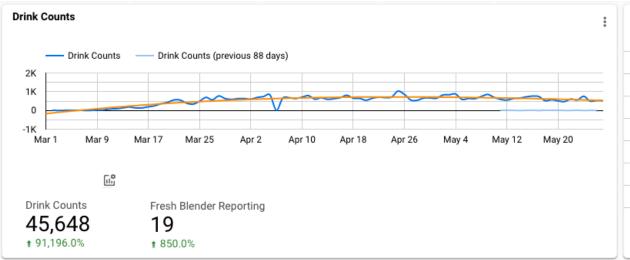

### Results

### **Store level information from Cloud application**

| Top Flavors                         |        | :            |
|-------------------------------------|--------|--------------|
| Milk Chocolate Shake                | 4,477  |              |
| Mango Passion Fruit Smoothie        | 4,087  | 102,075.0% # |
| Strawberry Banana Smoothie          | 3,407  |              |
| Cold Brew Coffee Caramel Frappe     | 2,341  |              |
| Cold Brew Coffee Caramel Macchiato  | 2,194  |              |
| Classic Frozen Lemonade             | 2,188  | 8,315.4% ±   |
| Frozen Mango Passion Fruit Lemonade | 1,561  |              |
| Caramel Chocolate Shake             | 1,509  |              |
| Grand total                         | 45,648 | 91,196.0% ±  |
|                                     | 1-3    | 38 < >       |