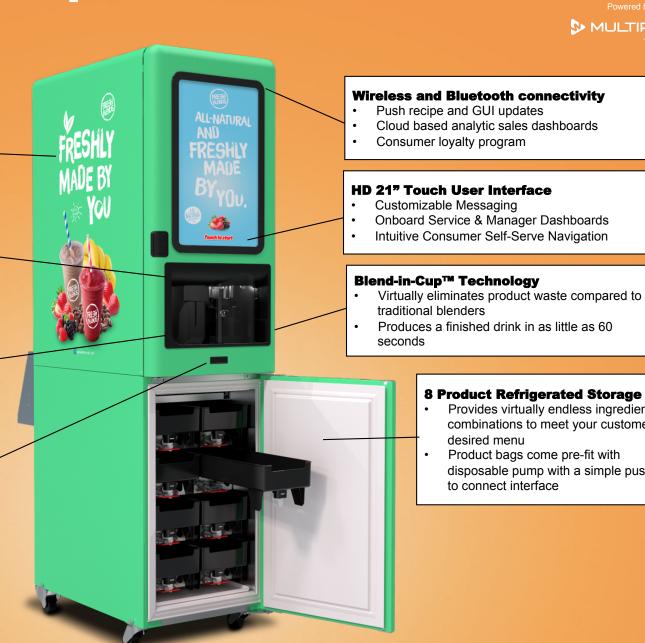

## The Fresh Blender® - The disruptive innovation by Multiplex®

Provides virtually endless ingredient combinations to meet your customer's

disposable pump with a simple push

Product bags come pre-fit with

desired menu

to connect interface

#### **Integrated Ice Making & Storage**

- Eliminates the need to manually fill
- Ensures a consistent drink quality blend after every blend

#### **Product & Ice Dispense**

Perfectly metered ice and product dispense ensures optimal drink ROI and consistent beverage quality with every dispense

#### **Clean-in-Place Technology**

- Complete the daily clean & sanitize in 30 mins.
- No product removal required
- Single tube connection

#### **ADA Compliant**

Easy to navigate and select a favorite beverage for those who are disabled.