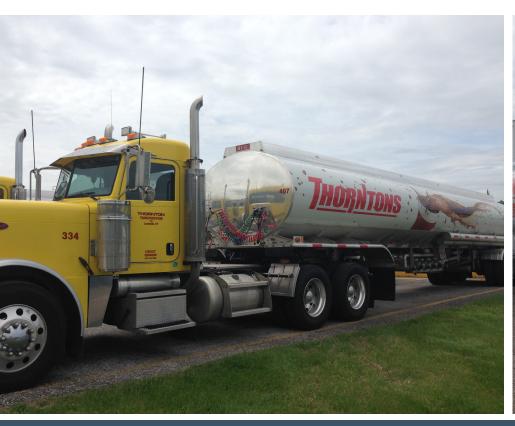

Representatives from the Vomela Transportation Group (VTG) were able to secure a meeting with Thorntons, Inc. in March of 2016, when they were in the beginning stages of a complete fleet redesign that included de-identifying tankers and installing new graphics. The challenge was that 20 of the company's 75 tankers were already completed by a Louisville-based supplier.

"We came in very competitive and were able to take over installing their 'Rewards' design," said VTG Sales Representative Jamie Lukes. By May 2016, VTG had produced and installed the prototype tanker set using 3M 680CR-10 reflective film with 3M overlaminate.

After completing six more sets, Thorntons' corporate marketing team decided to change all of the designs and strip the work that had been completed so far. At that point, VTG got to work installing "Fountain Drink" and "Burrito" designs on 20 tractors and 52 tanker trailers.