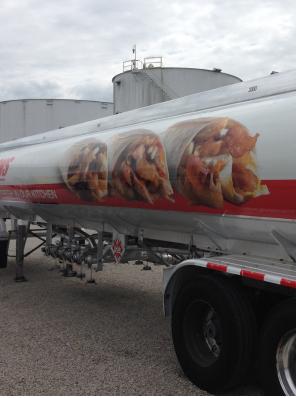

After completing six more sets, Thorntons' corporate marketing team decided to change all of the designs and strip the work that had been completed so far. At that point, VTG got to work installing "Fountain Drink" and "Burrito" designs on 20 tractors and 52 tanker trailers.

## The Benefit

By staying persistent and patient, VTG was able to take over the initial partially-completed tanker job. This allowed us to prove our capabilities going into the logo redesign and installation, as well as future jobs. With the new designs in place for 20 tractors and 52 tanker trailers, VTG has turned its design eye to other projects. "We are in the process of proposing options for their fleet whereby we'd install promotional, short-term graphics to advertise convenience store specials," explains Jamie. As usual, commitment to quality has paid off.