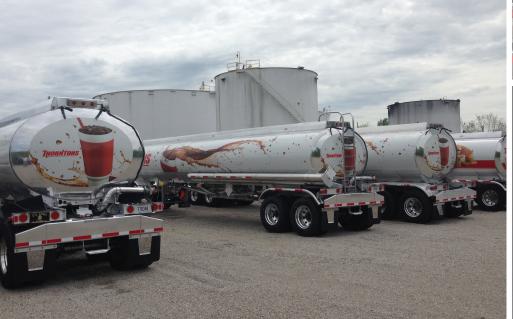

After completing six more sets, Thorntons' corporate marketing team decided to change all of the designs and strip the work that had been completed so far. At that point, VTG got to work installing "Fountain Drink" and "Burrito" designs on 20 tractors and 52 tanker trailers.

## The Benefit

By staying persistent and patient, VTG was able to take over the initial partially-completed tanker job. This allowed us to prove our capabilities going into the logo redesign and installation, as well as future jobs. With the new designs in place for 20 tractors and 52 tanker trailers, VTG has turned its design eye to other projects. "We are in the process of proposing options for their fleet whereby we'd install promotional, short-term graphics to advertise convenience store specials," explains Jamie. As usual, commitment to quality has paid off.