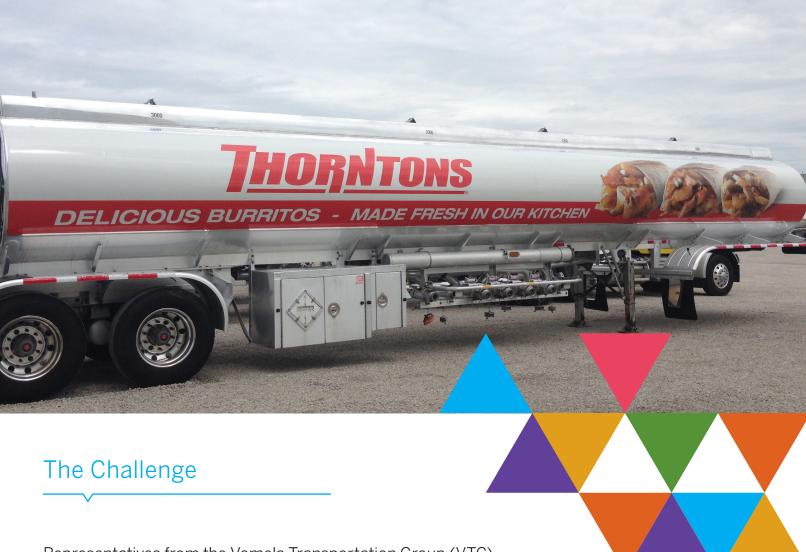

Representatives from the Vomela Transportation Group (VTG) were able to secure a meeting with Thorntons, Inc. in March of 2016, when they were in the beginning stages of a complete fleet redesign that included de-identifying tankers and installing new graphics. The challenge was that 20 of the company's 75 tankers were already completed by a Louisville-based supplier.

After completing six more sets, Thorntons' corporate marketing team decided to change all of the designs and strip the work that had been completed so far. At that point, VTG got to work installing "Fountain Drink" and "Burrito" designs on 20 tractors and 52 tanker trailers.