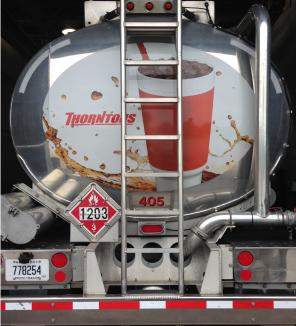

After completing six more sets, Thorntons' corporate marketing team decided to change all of the designs and strip the work that had been completed so far. At that point, VTG got to work installing "Fountain Drink" and "Burrito" designs on 20 tractors and 52 tanker trailers.