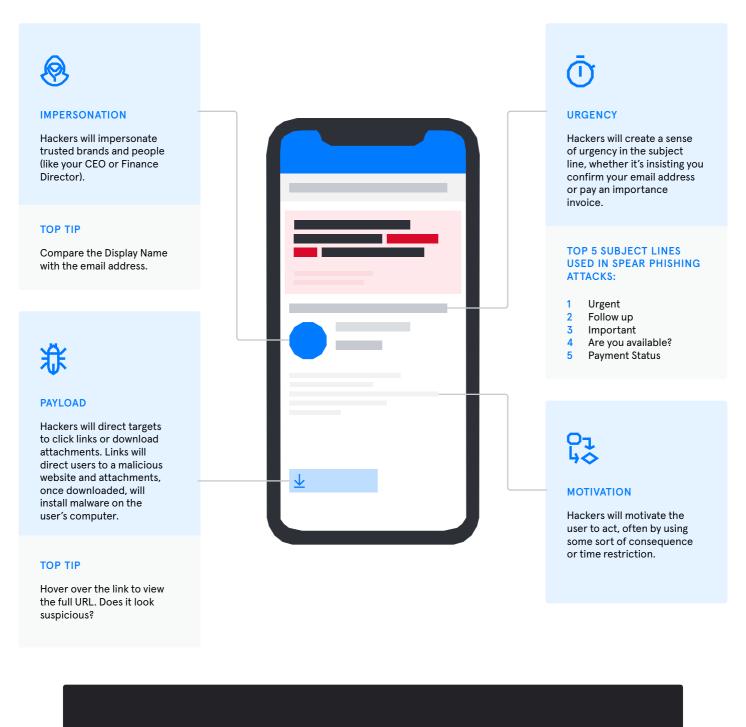

## How to Spot a Spear Phishing Email

Looking For More Advice on How to Spot Spear Phishing Emails?

K) Tessian Human Layer Security

Tessian's mission is to secure the human layer. Using machine learning technology, Tessian automatically stops data breaches and security threats caused by human error – like data exfiltration, accidental data loss, business email compromise and phishing attacks – with minimal disruption to employees' workflow. As a result, employees are empowered to do their best work, without security getting in their way. Founded in 2013, Tessian is backed by renowned investors like Seguoia, Accel, March Capital, and Balderton.