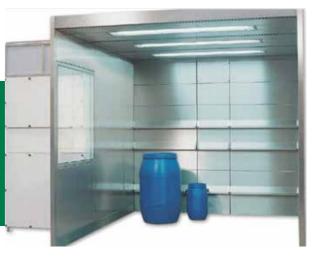

## MULTI-TASK WORKSTATIONS

Our multi-task workstations offer the best solution for work processes which need a lot of space, while ensuring safety and taking room requirements into consideration.