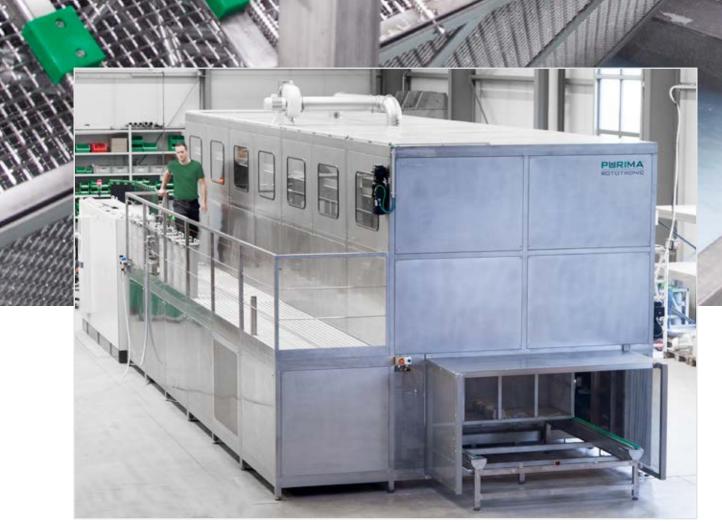

## ROTOTRONIC®

## THE SPECIALIST AMONG CLEANING APPLIANCES

Aqueous cleaning equipment such as Rototronic® is able to carry out all the movements and angular positioning required to clean components with a complex geometry. In Rototronic®, all the traditional processes can be combined into a multi-step procedure. Multidimensional angular positioning and rotation within and above the process baths guarantee that the most stringent cleanliness requirements can be met. A Rototronic® is custom designed for processing individual parts and bulk goods in parts-specific retainers.