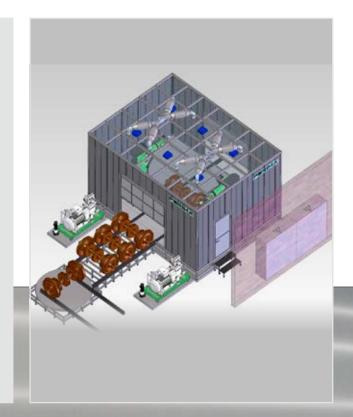

## ENERGY- GETTING TO THE HEART OF THE MATTER

High pressure cleaning equipment uses just water without the addition of chem-icals and with the maximum mechanical en-ergy. This cleaning technology is used in our proven equipment or robot-assisted high pressure booths. Depending on customer requirements surfaces can be decoated, weld seams cleaned, residues removed or components deburred. Component geometry and parts quantities determine the design of the final process and handling technology used.