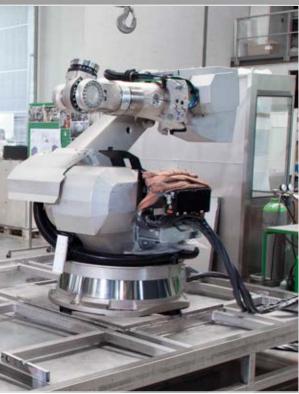

## ENERGY- GETTING TO THE HEART OF THE MATTER

High pressure cleaning equipment uses just water without the addition of chem-icals and with the maximum mechanical en-ergy. This cleaning technology is used in our proven equipment or robot-assisted high pressure booths. Depending on customer requirements surfaces can be decoated, weld seams cleaned, residues removed or components deburred. Component geometry and parts quantities determine the design of the final process and handling technology used.

- ✓ Environmentally friendly, chemical-free
- ✓ Stepless pressure adjustment up to 4000 bar
- Can be used for individual parts cleaning and continuous cleaning technologies
- ✓ Able to handle complex geometries, contour paths
- Does not attack the surface