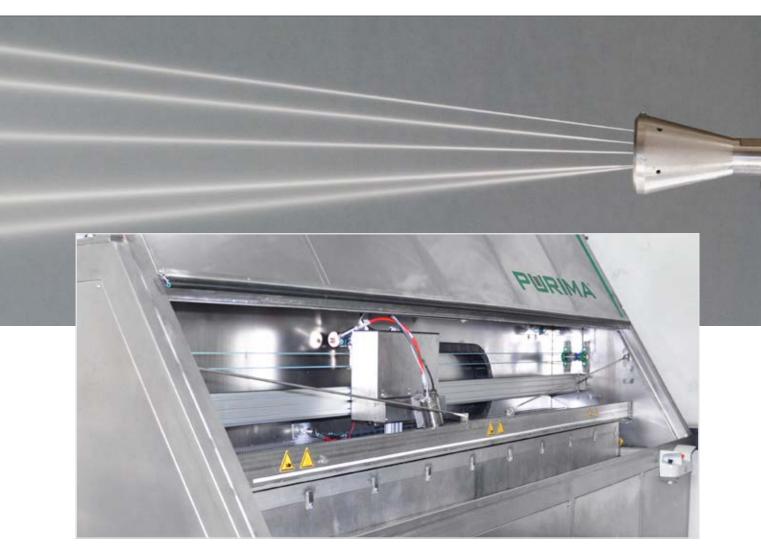

## HIGH PRESSURE EQUIPMENT

## ENERGY- GETTING TO THE HEART OF THE MATTER

High pressure cleaning equipment uses just water without the addition of chem-icals and with the maximum mechanical en-ergy. This cleaning technology is used in our proven equipment or robot-assisted high pressure booths. Depending on customer requirements surfaces can be decoated, weld seams cleaned, residues removed or components deburred. Component geometry and parts quantities determine the design of the final process and handling technology used.

- ✓ Environmentally friendly, chemical-free
- ✓ Stepless pressure adjustment up to 4000 bar
- Can be used for individual parts cleaning and continuous cleaning technologies
- ✓ Able to handle complex geometries, contour paths
- Does not attack the surface