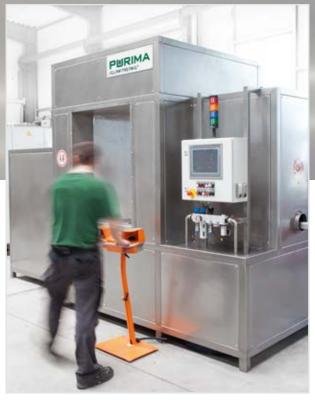

## ENERGY- GETTING TO THE HEART OF THE MATTER

High pressure cleaning equipment uses just water without the addition of chem-icals and with the maximum mechanical en-ergy. This cleaning technology is used in our proven equipment or robot-assisted high pressure booths. Depending on customer requirements surfaces can be decoated, weld seams cleaned, residues removed or components deburred. Component geometry and parts quantities determine the design of the final process and handling technology used.

- ✓ Environmentally friendly, chemical-free
- ✓ Stepless pressure adjustment up to 4000 bar
- Can be used for individual parts cleaning and continuous cleaning technologies
- ✓ Able to handle complex geometries, contour paths
- Does not attack the surface