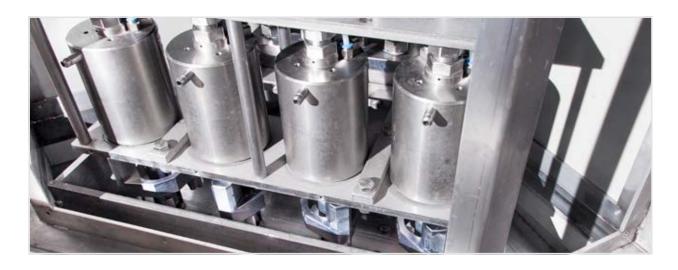

## ENERGY- GETTING TO THE HEART OF THE MATTER

High pressure cleaning equipment uses just water without the addition of chem-icals and with the maximum mechanical en-ergy. This cleaning technology is used in our proven equipment or robot-assisted high pressure booths. Depending on customer requirements surfaces can be decoated, weld seams cleaned, residues removed or components deburred. Component geometry and parts quantities determine the design of the final process and handling technology used.

- ✓ Environmentally friendly, chemical-free
- ✓ Stepless pressure adjustment up to 4000 bar
- Can be used for individual parts cleaning and continuous cleaning technologies
- ✓ Able to handle complex geometries, contour paths
- Does not attack the surface