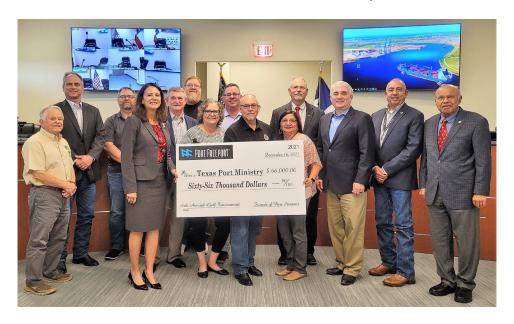

#### **Port Events**

**Port Freeport Golf Tournament** – The final check was presented to the Texas Port Ministry (TPM) during the December 16<sup>th</sup>, 2021, Port Freeport Commission meeting in the amount of \$66,000 (2020 \$67,900 raised). Partners and friends of Port Freeport have assisted in raising \$474,319 over the past ten years benefiting TPM. Staff, volunteers, and board members from the Texas Port Ministry were present.