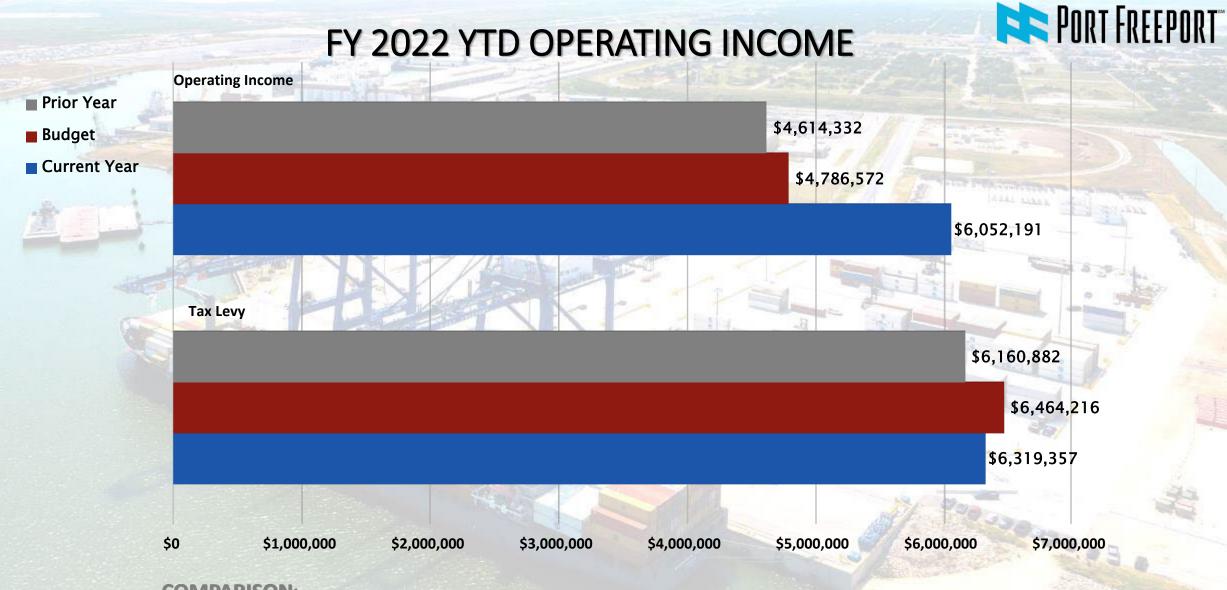

### **COMPARISON:**

Operating income is 31% above PY and above budget by 26%

### Management Narrative

For the first quarter of Fiscal Year 2022, the Port continued to remain on a positive financial foundation with operating revenues 8% above planned levels. Further, operating expenses were under planned levels and are below budget by a factor of 9%. These factors combined have contributed to producing an operating profit of \$6,052,191 and an operating margin of 56%, which is above planned performance levels by 26% or \$1,265,619 and is \$1,437,859 or 31% above prior year's results.

**Depreciation** expense at \$1,963,838 is \$27,914 or 1% above budget levels due to timing of additions.

**Operating income** is \$6,052,191 compared to a total fiscal year budget of \$18,424,600, shows a positive result for Fiscal Year 2022.

#### **NON-OPERATING REVENUES (EXPENSES)**

Ad Valorum tax collections are posted utilizing the certified appraised values less the related fees. Adjustments are made throughout the year from the tax office reports to reflect appraisal and tax office adjustments as well as prior year collections and penalty and interest. Year to date values are \$6,319,357 compared to an annual budget of \$6,422,200.