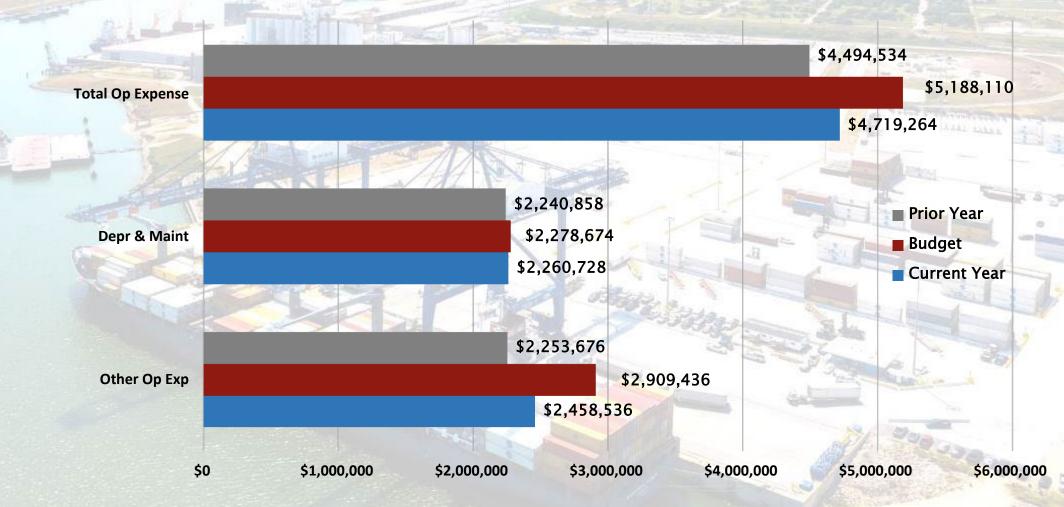

## FY 2022 YTD OPERATING EXPENSE

#### **COMPARISON:**

- Total operating expenses are above prior year by 5%, below budget 9%
- Depr & maint are up over the PY by 1% and below budget 1%%
- Other expenses are 9% above PY and below budget by 15%

#### **OPERATING EXPENSES**

**Total operating expenses** are \$4,719,264, which is under budget \$468,846 or 9% for the period ended December 31, 2021. Following are more specific explanations for variances in operating expenses:

**Port salaries/wages and benefits** are \$1,008,499. This is \$272,105 or 21% less than budget. Currently, there are two vacancies when compared to Fiscal Year 2022 Budget.

**Professional services** are \$508,482, which is under budget \$167,169 or 25% due to timing of services. Security services, at \$411,866 is the majority of this budget item and is 6% below budgeted levels.

**Training, travel & promotional** expenses are \$117,607 which is under budget \$77,910 or 40%. Following is a brief explanation of some sub-categories within this line item:

- Commercial advertising is \$48,050, which is above budgeted levels \$10,538 or 28% due to timing
  of advertisements.
- Sales/promotional travel costs are \$6,647 which is under budgeted levels by \$8,230 or 55% due to timing of travel.
- Governmental relations costs are \$627 which is below budget by \$10,531 or 94% due to timing of government related travel.
- Community events are \$13,795 which is below budgeted levels \$2,314 or 14% due to timing of events.
- Technical training is \$4,778 which is \$24,839 or 84% under budget due to timing or postponement of training.

Supplies are \$36,944 which is \$8,081 or 18% below budget.

**Utilities** at \$157,662 are under budget \$42,479 or 21% due to the timing of the receipt of the bill and related customer rebilling.

Business insurance is \$361,542, which is \$819 or slightly above budgeted levels.

Other services and charges at \$267,800 are \$116,022 or 76% above budget due to the purchase of the managed detection response software/subscription which will be offset by the grant revenue receipt in January.

**Maintenance and repair** expenses at \$296,890 are \$45,860 or 13% below budget. It should be noted that there are some customer damaged property repairs, which is offset by other services and charges revenue for the rebilling to the customer for the damages. There has not been any out of the ordinary expenses for repairs.

**Depreciation** expense at \$1,963,838 is \$27,914 or 1% above budget levels due to timing of additions.

**Operating income** is \$6,052,191 compared to a total fiscal year budget of \$18,424,600, shows a positive result for Fiscal Year 2022.