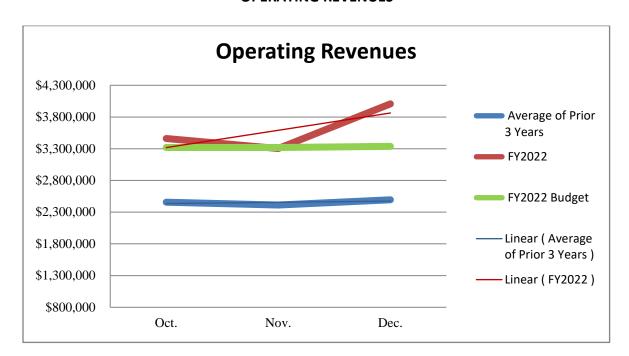

## FY 2022 YTD OPERATING REVENUES

#### **COMPARISON:**

- Operating revenues are up over PY 18% and over budget by 8%
- Cargo revenues above PY by 26%; budget by 12%
- As compared to budget, cargo volumes are up in all categories
- Lease revenues are above PY 2% and 2% below budget

#### **OPERATING REVENUES**

**Total operating revenues** for the period ending December 31, 2021, are \$10,771,445. This is \$796,773 or 8% above planned levels. The following provide more specific explanations for variances in revenue:

**Wharfage** revenue stands at \$3,642,572, which is over budget by \$240,500 or 7%. The following is a brief analysis of wharfage results by cargo category:

|                      |        | 3         |                 |      |         |         |
|----------------------|--------|-----------|-----------------|------|---------|---------|
|                      |        | Months    | Year            | Over |         | % Over  |
|                      | Budget |           | To Date         |      | (Under) | (Under) |
| Agriculture Products | \$     | 33,563    | \$<br>60,412    | \$   | 26,849  | 80%     |
| Bulk Aggregate       |        | 54,600    | 73,064          |      | 18,464  | 34%     |
| Containerized Cargo  |        | 350,024   | 383,217         |      | 33,193  | 9%      |
| General Cargo        |        | 2,529,927 | 2,688,789       |      | 158,862 | 6%      |
| Project Cargo        |        | 27,500    | 32,324          |      | 4,824   | 18%     |
| Ro-Ro Cargo          |        | 406,458   | 404,766         |      | (1,692) | 0%      |
| Total                | \$     | 3,402,072 | \$<br>3,642,572 | \$   | 240,500 |         |

**Dockage** revenue stands at \$2,207,898, consistent with wharfage revenues, which is \$241,872 or 12% above budgeted levels. Year-to-date ship calls are 143 compared to a budget of 135.

**Equipment use fees,** stands at \$311,176, which is under budget \$8,272 or 3% due to decreased crane and equipment usage.

**Security fees**, consistent with wharfage and dockage, stand at \$733,957, which is over budget \$81,879 or 13%.

**Facility use fees** are \$379,772. This is over budget by \$92,269 or 32% due to facility usage outside of tenant leased areas.

**Other customer service fees** (Port service charges, incidental services, customer re-bills, water, etc.) are \$487,947 which is \$212,103 or 77% above budgeted levels due to customer rebilling.

Ground leases stand at \$2,787,235, which is \$42,038 or 1% below budget levels.

Other leases are \$217,984, which is \$18,204 or 8% below budget levels.

**Other revenue** is \$2,914, which is \$3,336 below budgeted levels.