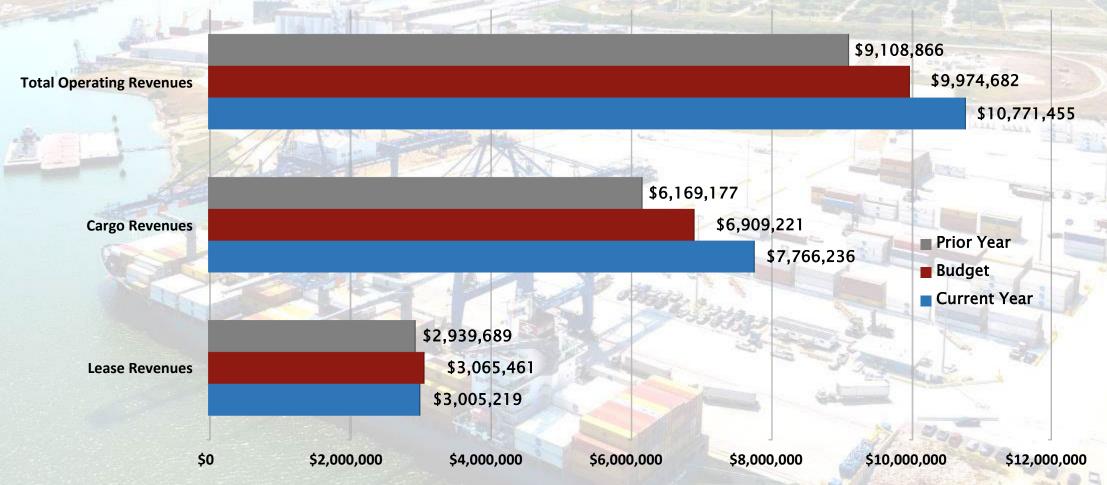

## FY 2022 YTD OPERATING REVENUES

#### **COMPARISON:**

- Operating revenues are up over PY 18% and over budget by 8%
- Cargo revenues above PY by 26%; budget by 12%
- As compared to budget, cargo volumes are up in all categories
- Lease revenues are above PY 2% and 2% below budget

#### **OPERATING REVENUES**

**Total operating revenues** for the period ending December 31, 2021, are \$10,771,445. This is \$796,773 or 8% above planned levels. The following provide more specific explanations for variances in revenue:

**Wharfage** revenue stands at \$3,642,572, which is over budget by \$240,500 or 7%. The following is a brief analysis of wharfage results by cargo category:

|                      |        | 3         |                 |      |         |         |
|----------------------|--------|-----------|-----------------|------|---------|---------|
|                      |        | Months    | Year            | Over |         | % Over  |
|                      | Budget |           | To Date         |      | (Under) | (Under) |
| Agriculture Products | \$     | 33,563    | \$<br>60,412    | \$   | 26,849  | 80%     |
| Bulk Aggregate       |        | 54,600    | 73,064          |      | 18,464  | 34%     |
| Containerized Cargo  |        | 350,024   | 383,217         |      | 33,193  | 9%      |
| General Cargo        |        | 2,529,927 | 2,688,789       |      | 158,862 | 6%      |
| Project Cargo        |        | 27,500    | 32,324          |      | 4,824   | 18%     |
| Ro-Ro Cargo          |        | 406,458   | 404,766         |      | (1,692) | 0%      |
| Total                | \$     | 3,402,072 | \$<br>3,642,572 | \$   | 240,500 |         |

**Dockage** revenue stands at \$2,207,898, consistent with wharfage revenues, which is \$241,872 or 12% above budgeted levels. Year-to-date ship calls are 143 compared to a budget of 135.

**Equipment use fees,** stands at \$311,176, which is under budget \$8,272 or 3% due to decreased crane and equipment usage.

**Security fees**, consistent with wharfage and dockage, stand at \$733,957, which is over budget \$81,879 or 13%.

**Facility use fees** are \$379,772. This is over budget by \$92,269 or 32% due to facility usage outside of tenant leased areas.

**Other customer service fees** (Port service charges, incidental services, customer re-bills, water, etc.) are \$487,947 which is \$212,103 or 77% above budgeted levels due to customer rebilling.

Ground leases stand at \$2,787,235, which is \$42,038 or 1% below budget levels.

Other leases are \$217,984, which is \$18,204 or 8% below budget levels.

**Other revenue** is \$2,914, which is \$3,336 below budgeted levels.