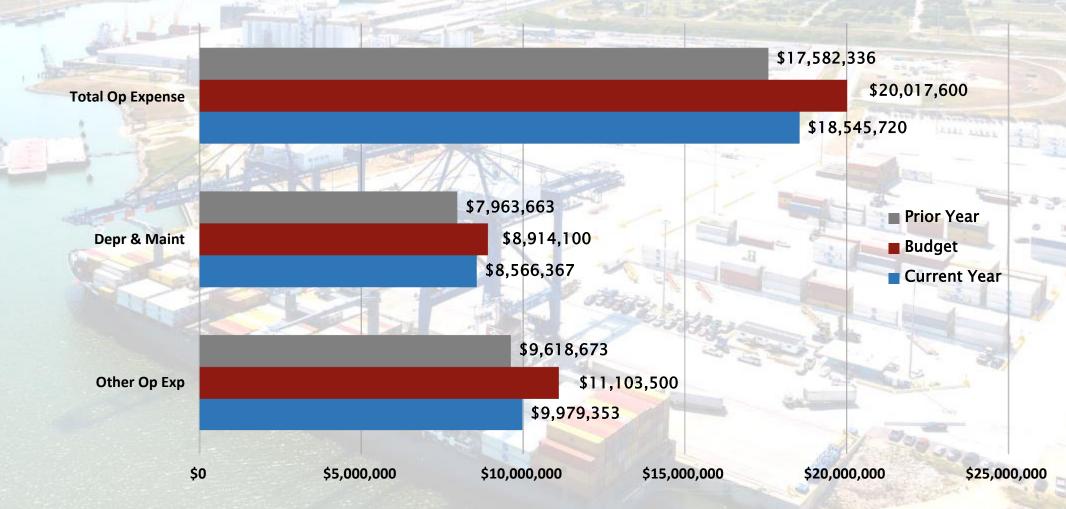

## FY 2020 YTD OPERATING EXPENSE

- Total operating expenses are 5% above the PY and less than budget by 7%
- Depr & maint are up over the PY by 8%, at below budget 4%
- Other expenses are 4% above PY and below budget by 10%