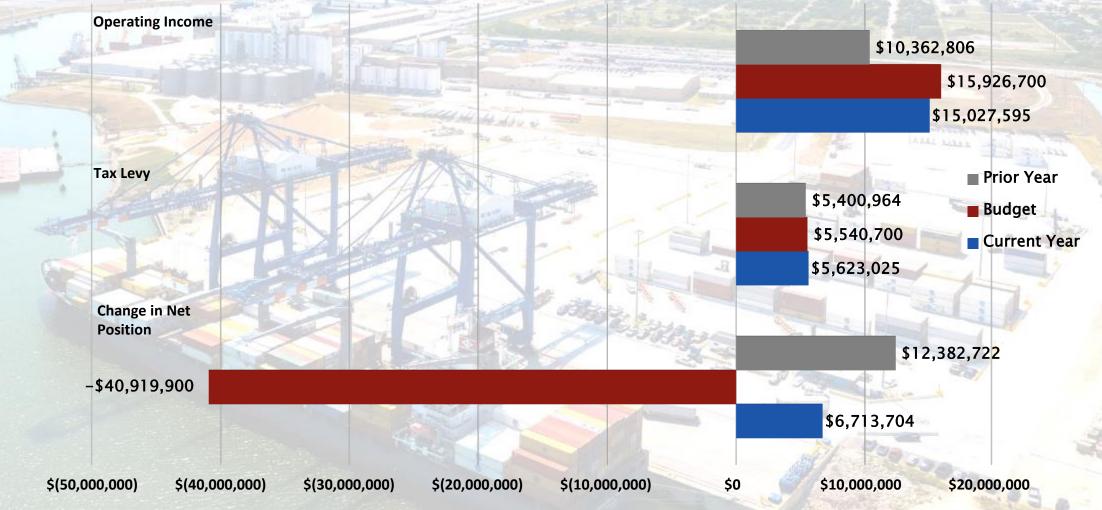

### FY 2020 YTD OPERATING INCOME

- Operating income is 45% above PY and below budget by 6%
- Change in Net Position-see next slide for further explanation

### **Change in Net Position**

- Non Operating Revenue (Expense) includes Ad Valorum Taxes, Investment Income, Debt Service and Gain (Loss) on Sale of Assets
- Drivers for comparison to budget are primarily timing of capital contribution projects.

| THE PARTY OF THE P |    | Year To Date |    | YTD Budget   |    | Total 2020 Budget |  |
|--------------------------------------------------------------------------------------------------------------------------------------------------------------------------------------------------------------------------------------------------------------------------------------------------------------------------------------------------------------------------------------------------------------------------------------------------------------------------------------------------------------------------------------------------------------------------------------------------------------------------------------------------------------------------------------------------------------------------------------------------------------------------------------------------------------------------------------------------------------------------------------------------------------------------------------------------------------------------------------------------------------------------------------------------------------------------------------------------------------------------------------------------------------------------------------------------------------------------------------------------------------------------------------------------------------------------------------------------------------------------------------------------------------------------------------------------------------------------------------------------------------------------------------------------------------------------------------------------------------------------------------------------------------------------------------------------------------------------------------------------------------------------------------------------------------------------------------------------------------------------------------------------------------------------------------------------------------------------------------------------------------------------------------------------------------------------------------------------------------------------------|----|--------------|----|--------------|----|-------------------|--|
| Operating Income                                                                                                                                                                                                                                                                                                                                                                                                                                                                                                                                                                                                                                                                                                                                                                                                                                                                                                                                                                                                                                                                                                                                                                                                                                                                                                                                                                                                                                                                                                                                                                                                                                                                                                                                                                                                                                                                                                                                                                                                                                                                                                               | \$ | 15,027,595   | \$ | 15,926,700   | \$ | 15,926,700        |  |
| Non-Operating Revenue (Expenses)                                                                                                                                                                                                                                                                                                                                                                                                                                                                                                                                                                                                                                                                                                                                                                                                                                                                                                                                                                                                                                                                                                                                                                                                                                                                                                                                                                                                                                                                                                                                                                                                                                                                                                                                                                                                                                                                                                                                                                                                                                                                                               | \$ | (143,479)    | \$ | (298,900)    | \$ | (298,900)         |  |
| Capital Contributed (To) From Others                                                                                                                                                                                                                                                                                                                                                                                                                                                                                                                                                                                                                                                                                                                                                                                                                                                                                                                                                                                                                                                                                                                                                                                                                                                                                                                                                                                                                                                                                                                                                                                                                                                                                                                                                                                                                                                                                                                                                                                                                                                                                           |    | The state of | 10 |              |    |                   |  |
| Freeport Harbor Channel Improvement Project                                                                                                                                                                                                                                                                                                                                                                                                                                                                                                                                                                                                                                                                                                                                                                                                                                                                                                                                                                                                                                                                                                                                                                                                                                                                                                                                                                                                                                                                                                                                                                                                                                                                                                                                                                                                                                                                                                                                                                                                                                                                                    | \$ | (7,952,155)  | \$ | (18,845,800) | \$ | (18,845,800)      |  |
| Berth 2 Floodwall Modifications                                                                                                                                                                                                                                                                                                                                                                                                                                                                                                                                                                                                                                                                                                                                                                                                                                                                                                                                                                                                                                                                                                                                                                                                                                                                                                                                                                                                                                                                                                                                                                                                                                                                                                                                                                                                                                                                                                                                                                                                                                                                                                | \$ | (107,686)    | \$ | (500,000)    | \$ | (500,000)         |  |
| Brazoria-Fort Bend Rail District                                                                                                                                                                                                                                                                                                                                                                                                                                                                                                                                                                                                                                                                                                                                                                                                                                                                                                                                                                                                                                                                                                                                                                                                                                                                                                                                                                                                                                                                                                                                                                                                                                                                                                                                                                                                                                                                                                                                                                                                                                                                                               | \$ | (30,000)     | \$ | (75,000)     | \$ | (75,000)          |  |
| Levee Stabilization - Reach 2                                                                                                                                                                                                                                                                                                                                                                                                                                                                                                                                                                                                                                                                                                                                                                                                                                                                                                                                                                                                                                                                                                                                                                                                                                                                                                                                                                                                                                                                                                                                                                                                                                                                                                                                                                                                                                                                                                                                                                                                                                                                                                  | \$ | (220,404)    | \$ | (29,500,000) | \$ | (29,500,000)      |  |
| Berth 8 Dredging                                                                                                                                                                                                                                                                                                                                                                                                                                                                                                                                                                                                                                                                                                                                                                                                                                                                                                                                                                                                                                                                                                                                                                                                                                                                                                                                                                                                                                                                                                                                                                                                                                                                                                                                                                                                                                                                                                                                                                                                                                                                                                               | \$ |              | \$ | (8,000,000)  | \$ | (8,000,000)       |  |
| Grants                                                                                                                                                                                                                                                                                                                                                                                                                                                                                                                                                                                                                                                                                                                                                                                                                                                                                                                                                                                                                                                                                                                                                                                                                                                                                                                                                                                                                                                                                                                                                                                                                                                                                                                                                                                                                                                                                                                                                                                                                                                                                                                         | \$ | 139,833      | \$ | 373,100      | \$ | 373,100           |  |
| Change In Net Position                                                                                                                                                                                                                                                                                                                                                                                                                                                                                                                                                                                                                                                                                                                                                                                                                                                                                                                                                                                                                                                                                                                                                                                                                                                                                                                                                                                                                                                                                                                                                                                                                                                                                                                                                                                                                                                                                                                                                                                                                                                                                                         | \$ | 6,713,704    | \$ | (40,919,900) | \$ | (40,919,900)      |  |