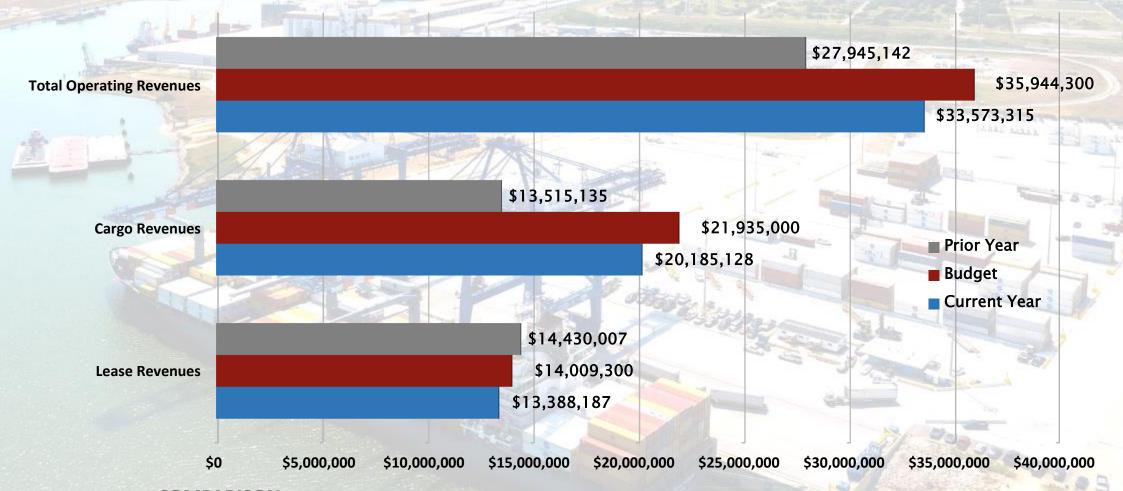

### FY 2020 YTD OPERATING REVENUES

- Operating revenues are up over PY 20%, below budget by 7%
- Cargo revenues exceed PY by 49%; below budget by 8%
- As compared to budget, cargo volumes are down with the exception of ro-ro and project cargo
- Lease revenues are below PY by 7% and budget 4%