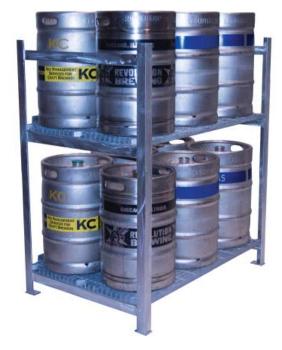

## **Specifications**

33" deep keg shelf at 6.5" and 37.5" AFF. Holds two (2) half-barrel (15.5 Gallon) kegs, two (2) deep front to back.

Hot dipped galvanized finish standard on all pieces. Assemble with Grade 5 hardware (included).