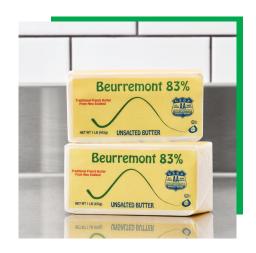

# **Butters for Cooking and Table Service**

Item #

**Description** 

**Unit Size / Case** 

**BUE100** 

83% Butter Block

1 lb Block x 36 / 1

83% butterfat - unsalted butter - 1 lb block x 36 individually wrapped

Contains 83% butterfat, that's 3% more butterfat than other high-fat butters. Use up to 25% less Beurremont in your recipes than regular butter. Excellent for flakier & lighter croissant and crust, richer sauté, clarification and buttercream.