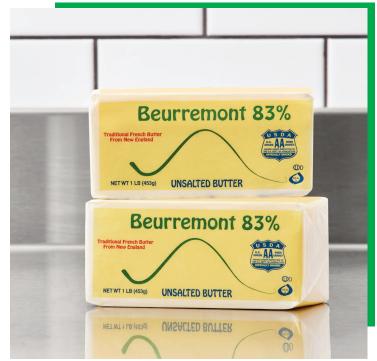

# **Butters for Cooking and Table Service**

Item #

**Description** 

**Unit Size / Case** 

**BUE100** 

83% Butter Block

1 lb Block x 36 / 1

83% butterfat - unsalted butter - 1 lb block x 36 individually wrapped

Contains 83% butterfat, that's 3% more butterfat than other high-fat butters. Use up to 25% less Beurremont in your recipes than regular butter. Excellent for flakier & lighter croissant and crust, richer sauté, clarification and buttercream.