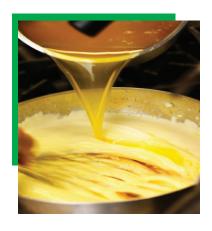

# **Beurremont 99% Clarified Butter**

Clarified Butter has had the milk solids and water removed. An advantage is that it has a much higher smoking point than regular butter, so you can cook with it at higher temperatures without it browning and burning. It also has a longer shelf life.

Clarified butter is used as a clear butter condiment for dipping (drawn butter) or for sauteing and sauces, such as Hollandaise and Béarnaise. Makes excellent pound cake and Madeleines. Clarified butter is the key to making a proper emulsion sauce.