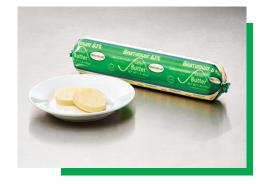

83% butterfat - unsalted butter - 1 lb Logs x 12 - Vacuum Packed

83% Butter French Roll w/

1 lb Log x 12 / 1

**Sea Salt** 

83% butterfat - 3% Sea Salt Crystals - 1 lb Logs x 10 - Vacuum Packed

Beurremont butter logs are convenient for slicing butter for table service and b&b plates. A true time-saver - - all ready-to-slice, a neat presentation.