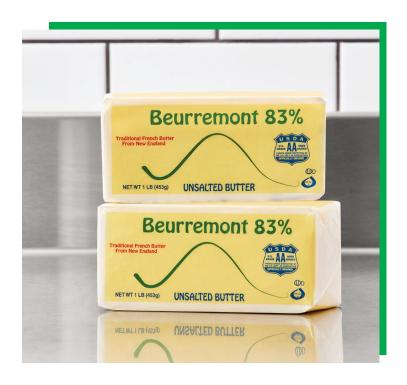

# **Butters for Cooking and Table Service**

Item #

**Description** 

**Unit Size / Case** 

**BUE100** 

83% Butter Block

1 lb Block x 36 / 1

83% butterfat - unsalted butter - 1 lb block x 36 individually wrapped

Contains 83% butterfat, that's 3% more butterfat than other high-fat butters. Use up to 25% less Beurremont in your recipes than regular butter. Excellent for flakier & lighter croissant and crust, richer sauté, clarification and buttercream.