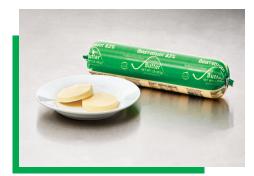

**BUE200** 

83% Butter BULK Block

55 lb Bulk Block / 1

83% butterfat - unsalted butter - 55 lb BULK BLOCK

Excellent for sheeting and large production.

**BUE450** 

83% Butter French Roll

1 lb Log x 12 / 1

83% butterfat - unsalted butter - 1 lb Logs x 12 - Vacuum Packed

83% Butter French Roll w/

1 lb Log x 12 / 1

**Sea Salt** 

83% butterfat - 3% Sea Salt Crystals - 1 lb Logs x 10 - Vacuum Packed

Beurremont butter logs are convenient for slicing butter for table service and b&b plates. A true time-saver - - all ready-to-slice, a neat presentation.