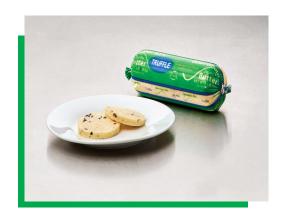

BUE401 Black Truffle Butter Log 8 oz Log x 20 / 1

83% butterfat - unsalted butter - black truffle: pieces, juice & oil 1 lb Log x 36 - Vacuum Packed

Finishing butter for pasta, risotto, vegetables...a spread on canapes...finish for grilled meats and fish or fold into omelets and scrambled eggs. This butter really imparts the musky and earthy rich flavor of the black truffle.