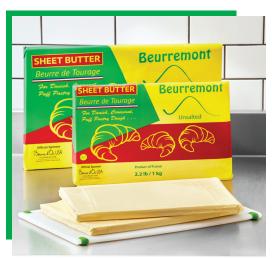

## Tourage Butter

Beurremont

2.2 lb / 1 kg

82%

Tourage (French for "layering") butter is designed to make laminated doughs for pastries such as croissants, Danishes, brioche, feuilletee and puff pastry.

### **Beurremont 82%** Beurre de Tourage - Sheet Butter

Tourage Butter is made from imported butter from Brittany, France with 82% butterfat.