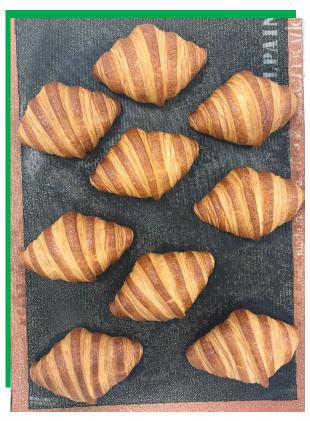

- Has a rich butter flavor, creamier with a higher melting point
- Flakier, lighter croissants & crusts and richer sautés, clarifica tions and buttercreams
- Use as a table butter and enjoy its smooth texture and full cream flavor

Contains 83% butterfat, that's 3% more butterfat than other high-fat butters. Use up to 25% less Beurremont in your recipes than regular butter. Excellent for flakier & lighter croissant and crust, richer sauté, clarification and buttercream.