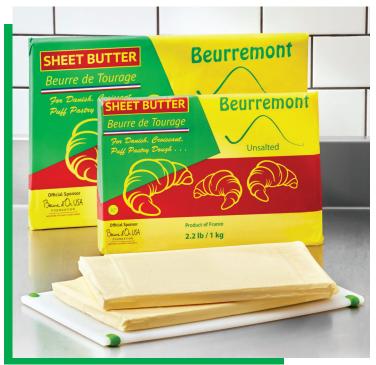

## Tourage Butter

Beurremont

2.2 lb / 1 kg

82%

Tourage (French for "layering") butter is designed to make laminated doughs for pastries such as croissants, Danishes, brioche, feuilletee and puff pastry.

### **Beurremont 82%** Beurre de Tourage - Sheet Butter

Tourage Butter is made from imported butter from Brittany, France with 82% butterfat.

#### **HUGE TIME AND LABOR SAUINGS --OUTSTANDING QUALITY!**

Store at minus 4°F (-18°C). Once defrosted, may be stored for 75 days at a maximum of 43°F (6°C). Store frozen, defrost prior to use.

Available in: 1 kg and 2 kg Sizes

Unit Size / Case 2.2 lb Sheet / 10

| STATE OF THE PARTY | ENTREMENTAL METEROPE CHEMICANICE IN AND PROCEEDINGS TO STANDARD PROCESSION AND AND AND AND AND AND AND AND AND AN |
|--------------------------------------------------------------------------------------------------------------------------------------------------------------------------------------------------------------------------------------------------------------------------------------------------------------------------------------------------------------------------------------------------------------------------------------------------------------------------------------------------------------------------------------------------------------------------------------------------------------------------------------------------------------------------------------------------------------------------------------------------------------------------------------------------------------------------------------------------------------------------------------------------------------------------------------------------------------------------------------------------------------------------------------------------------------------------------------------------------------------------------------------------------------------------------------------------------------------------------------------------------------------------------------------------------------------------------------------------------------------------------------------------------------------------------------------------------------------------------------------------------------------------------------------------------------------------------------------------------------------------------------------------------------------------------------------------------------------------------------------------------------------------------------------------------------------------------------------------------------------------------------------------------------------------------------------------------------------------------------------------------------------------------------------------------------------------------------------------------------------------------|-------------------------------------------------------------------------------------------------------------------|
| Item #                                                                                                                                                                                                                                                                                                                                                                                                                                                                                                                                                                                                                                                                                                                                                                                                                                                                                                                                                                                                                                                                                                                                                                                                                                                                                                                                                                                                                                                                                                                                                                                                                                                                                                                                                                                                                                                                                                                                                                                                                                                                                                                         | Description                                                                                                       |
| <b>BUE275</b>                                                                                                                                                                                                                                                                                                                                                                                                                                                                                                                                                                                                                                                                                                                                                                                                                                                                                                                                                                                                                                                                                                                                                                                                                                                                                                                                                                                                                                                                                                                                                                                                                                                                                                                                                                                                                                                                                                                                                                                                                                                                                                                  | 82% Beurre de Tourage Butter                                                                                      |
|                                                                                                                                                                                                                                                                                                                                                                                                                                                                                                                                                                                                                                                                                                                                                                                                                                                                                                                                                                                                                                                                                                                                                                                                                                                                                                                                                                                                                                                                                                                                                                                                                                                                                                                                                                                                                                                                                                                                                                                                                                                                                                                                | _                                                                                                                 |
| <b>BUE276</b>                                                                                                                                                                                                                                                                                                                                                                                                                                                                                                                                                                                                                                                                                                                                                                                                                                                                                                                                                                                                                                                                                                                                                                                                                                                                                                                                                                                                                                                                                                                                                                                                                                                                                                                                                                                                                                                                                                                                                                                                                                                                                                                  | 82% Beurre de Tourage Butter                                                                                      |
|                                                                                                                                                                                                                                                                                                                                                                                                                                                                                                                                                                                                                                                                                                                                                                                                                                                                                                                                                                                                                                                                                                                                                                                                                                                                                                                                                                                                                                                                                                                                                                                                                                                                                                                                                                                                                                                                                                                                                                                                                                                                                                                                |                                                                                                                   |
| <b>BUE261</b>                                                                                                                                                                                                                                                                                                                                                                                                                                                                                                                                                                                                                                                                                                                                                                                                                                                                                                                                                                                                                                                                                                                                                                                                                                                                                                                                                                                                                                                                                                                                                                                                                                                                                                                                                                                                                                                                                                                                                                                                                                                                                                                  | 25% Melange Butter Sheet                                                                                          |
|                                                                                                                                                                                                                                                                                                                                                                                                                                                                                                                                                                                                                                                                                                                                                                                                                                                                                                                                                                                                                                                                                                                                                                                                                                                                                                                                                                                                                                                                                                                                                                                                                                                                                                                                                                                                                                                                                                                                                                                                                                                                                                                                | 25% butterfat and refined high oleic sunflower oil                                                                |
| <b>BUE260</b>                                                                                                                                                                                                                                                                                                                                                                                                                                                                                                                                                                                                                                                                                                                                                                                                                                                                                                                                                                                                                                                                                                                                                                                                                                                                                                                                                                                                                                                                                                                                                                                                                                                                                                                                                                                                                                                                                                                                                                                                                                                                                                                  | Vegan Butter Sheet                                                                                                |
| DOLLOG                                                                                                                                                                                                                                                                                                                                                                                                                                                                                                                                                                                                                                                                                                                                                                                                                                                                                                                                                                                                                                                                                                                                                                                                                                                                                                                                                                                                                                                                                                                                                                                                                                                                                                                                                                                                                                                                                                                                                                                                                                                                                                                         | regain Butter officet                                                                                             |