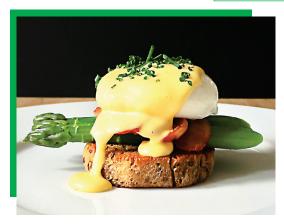

Clarified butter is used as a clear butter condiment for dipping (drawn butter) or for sauteing and sauces, such as Hollandaise and Béarnaise. Makes excellent pound cake and Madeleines. Clarified butter is the key to making a proper emulsion sauce.