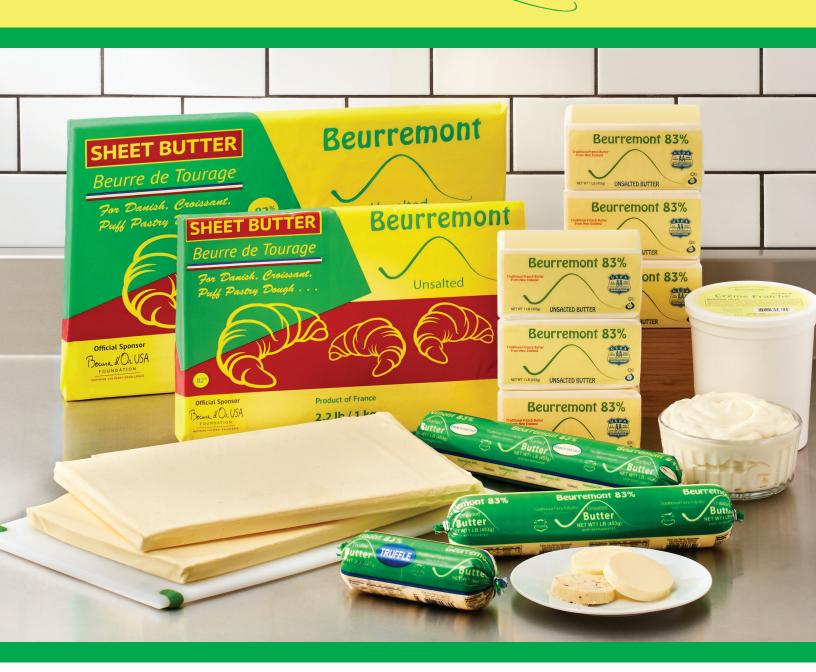

# **Butters for Cooking and Table Service**

Item #

**Description** 

**Unit Size / Case** 

**BUE100** 

83% Butter Block

1 lb Block x 36 / 1

83% butterfat - unsalted butter - 1 lb block x 36 individually wrapped

Contains 83% butterfat, that's 3% more butterfat than other high-fat butters. Use up to 25% less Beurremont in your recipes than regular butter. Excellent for flakier & lighter croissant and crust, richer sauté, clarification and buttercream.

**BUE200** 

83% Butter BULK Block

55 lb Bulk Block / 1

83% butterfat - unsalted butter - 55 lb BULK BLOCK

Excellent for sheeting and large production.

**BUE450** 

83% Butter French Roll

1 lb Log x 12 / 1

83% butterfat - unsalted butter - 1 lb Logs x 12 - Vacuum Packed

83% Butter French Roll w/

1 lb Log x 12 / 1

**Sea Salt** 

83% butterfat - 3% Sea Salt Crystals - 1 lb Logs x 10 - Vacuum Packed

Beurremont butter logs are convenient for slicing butter for table service and b&b plates. A true time-saver - - all ready-to-slice, a neat presentation.

BUE401 Black Truffle Butter Log 8 oz Log x 20 / 1

83% butterfat - unsalted butter - black truffle: pieces, juice & oil 1 lb Log x 36 - Vacuum Packed

Finishing butter for pasta, risotto, vegetables...a spread on canapes...finish for grilled meats and fish or fold into omelets and scrambled eggs. This butter really imparts the musky and earthy rich flavor of the black truffle.

Item # **BUE290 BUE300** 

Description
Clarified Butter
Crème Fraîche

Unit Size / Case
5 lb Plastic Pail / 4
32 oz Tub / 4

## Tourage Butter

Beurremont

2.2 lb / 1 kg

82%

Tourage (French for "layering") butter is designed to make laminated doughs for pastries such as croissants, Danishes, brioche, feuilletee and puff pastry.