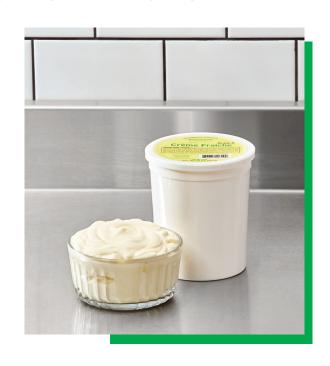

#### Crème Fraîche

Crème Fraîche is a delicious traditional French cream possessing a thicker texture, a gentle tang and good structure. Crème fraîche is particularly useful in finishing sauces in French cooking because it does not curdle. One of the advantages of Crème Fraîche is that it doesn't "break" or become unstable when added to sauces. This is due to its high fat content. Excellent in soup, served with caviar & smoked salmon atop a blini and a great accompaniement to fruit.

Item # **BUE290 BUE300** 

Description
Clarified Butter
Crème Fraîche

Unit Size / Case
5 lb Plastic Pail / 4
32 oz Tub / 4