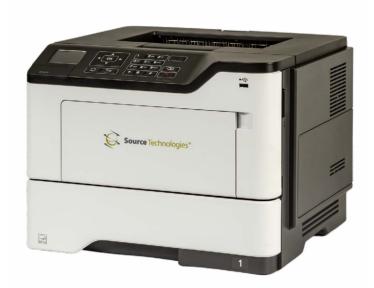

## The ST9820 is a network-ready, work group printer for moderate budgets.

Let's face it, in today's accelerated pace of technology and business change, selecting a work group printer for your secure check printing needs isn't tipping the innovation meter. However, for decades our printers remain a steadfast, critical tool for business people who need to print checks on-demand, securely, and reliably in serving their customers.

The ST9820 Secure MICR Check Printer is the ideal, network-ready, space-saving printer. With duplex printing, the addition of up to 3 paper drawers, and with an LCD displaying "show me" | "tell me" instructions for easy user intervention, the ST9820 is an ideal work group printer.