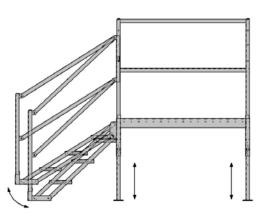

#### **How Omni works**

The Omni Step uses a pivoting riser assembly to adjust the step to any height within the two outer limits as the individual step heights grow or shrink equally. Set the adjustable platform at the threshold, attach the step riser to the platform, and let the step pivot down to the ground.