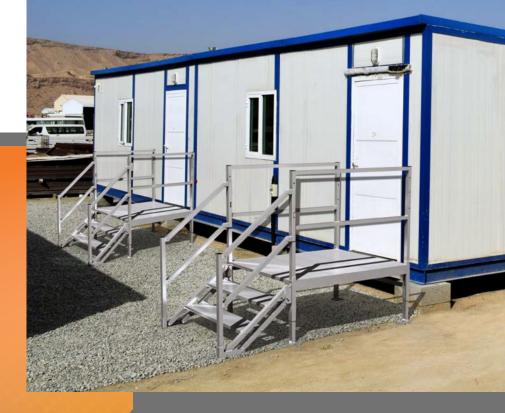

## Completely adjustable, always OSHA compliant

Omni Stairs are adjustable work platforms with rails that are fully adjustable between the two specified heights. For example, the 21" – 26" step system can be set to meet any threshold height within that range. Our Fixed Industrial Stairs have equal step riser heights and two-line rail systems to make sure employees are safe while entering and exiting any modular office and more.

## 8.5' - 10.5 adjustable Omni Step

Our Adjustable OSHA Stairways are flex-style, industrial stairs with two-line rails. The stair system adjusts between 8.5' to 10.5' so that it can accommodate any second story office or mezzanine when the floor height is within that range.