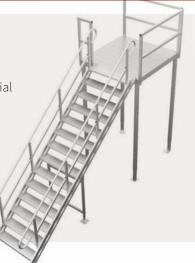

## Completely adjustable, always OSHA compliant

Omni Stairs are adjustable work platforms with rails that are fully adjustable between the two specified heights. For example, the 21" – 26" step system can be set to meet any threshold height within that range. Our Fixed Industrial Stairs have equal step riser heights and two-line rail systems to make sure employees are safe while entering and exiting any modular office and more.

#### **How Omni works**

The Omni Step uses a pivoting riser assembly to adjust the step to any height within the two outer limits as the individual step heights grow or shrink equally. Set the adjustable platform at the threshold, attach the step riser to the platform, and let the step pivot down to the ground.

## 8.5' - 10.5 adjustable Omni Step

Our Adjustable OSHA Stairways are flex-style, industrial stairs with two-line rails. The stair system adjusts between 8.5' to 10.5' so that it can accommodate any second story office or mezzanine when the floor height is within that range.