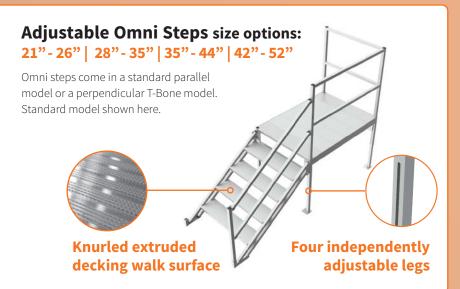

### Non-slip

Our steps use a knurled, non-slip extruded decking for maximum foot traction.

### **Leveling legs**

Each platform is designed with independently adjustable legs to cover the entire range of step heights.