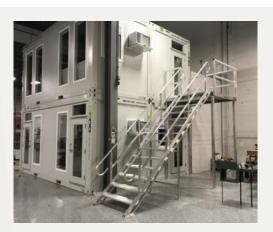

## 8.5' - 10.5 adjustable Omni Step

Our Adjustable OSHA Stairways are flex-style, industrial stairs with two-line rails. The stair system adjusts between 8.5' to 10.5' so that it can accommodate any second story office or mezzanine when the floor height is within that range.