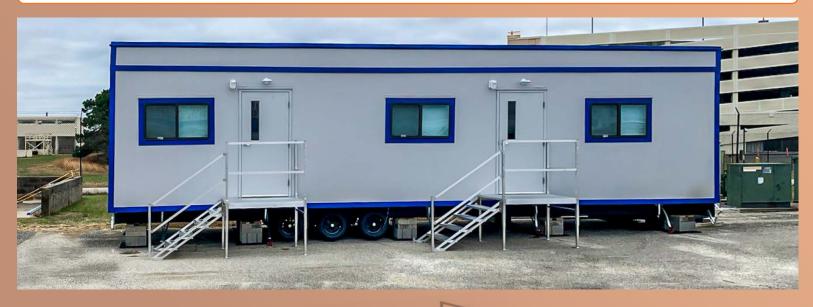

## Completely adjustable, always OSHA compliant

Omni Stairs are adjustable work platforms with rails that are fully adjustable between the two specified heights. For example, the 21" – 26" step system can be set to meet any threshold height within that range. Our Fixed Industrial Stairs have equal step riser heights and two-line rail systems to make sure employees are safe while entering and exiting any modular office and more.

## 8.5' - 10.5 adjustable Omni Step

Our Adjustable OSHA Stairways are flex-style, industrial stairs with two-line rails. The stair system adjusts between 8.5' to 10.5' so that it can accommodate any second story office or mezzanine when the floor height is within that range.