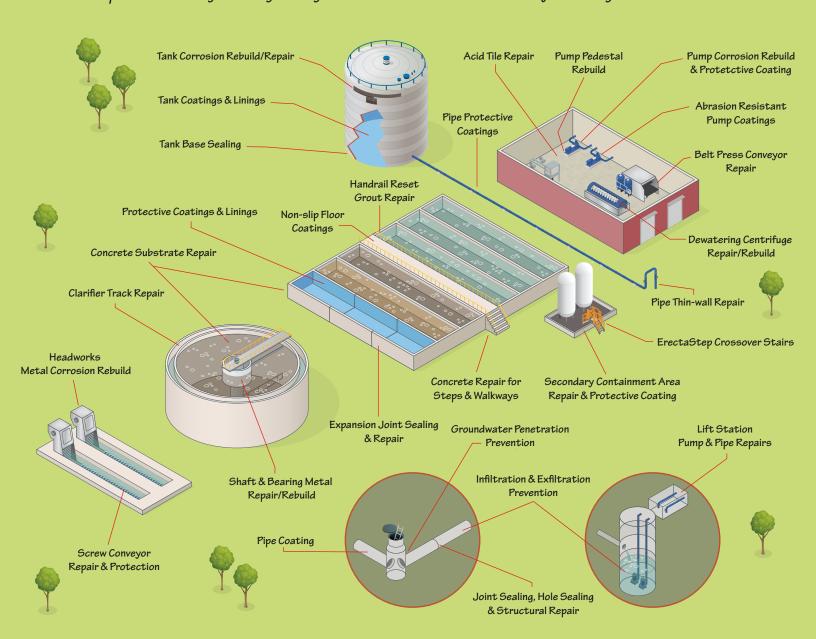

# WASTEWATER SOLUTIONS

# Point to Your Pain—We Have the Solution!

BIG provides protective coating and repair service for equipment and structures operating in rough environments.

Our solutions fix problems caused by erosion, corrosion, abrasion and chemical attack.

Repairs and coatings are long-lasting and will reduce maintenance costs by extending asset service life.