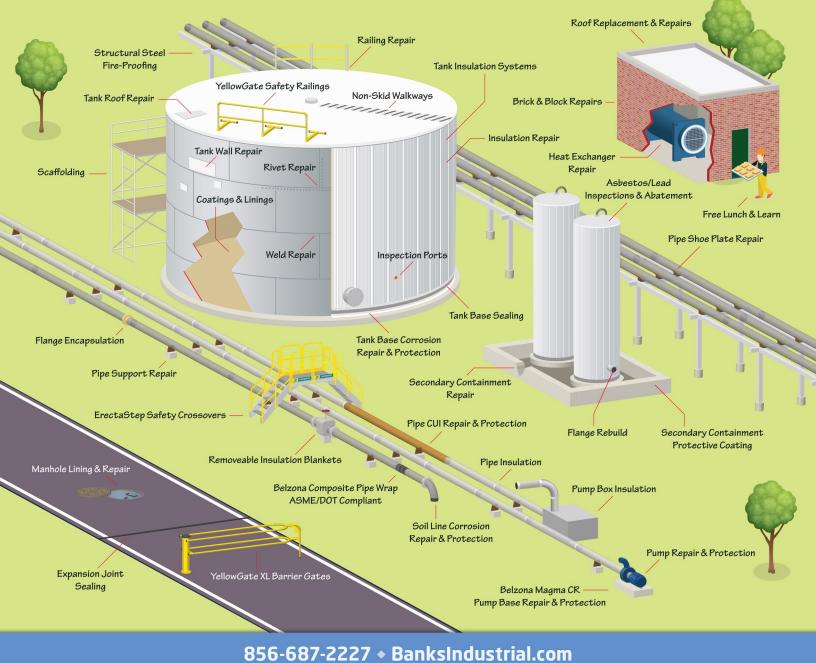

#### **Insulation Services & Materials**

- Storage Tank Insulation
- Insulation Repairs
- CUI Repairs
- Tank Base Sealing

- Pipe & Mechanical Insulation
- HVAC Duct Insulation
- Insulation Blankets & Wraps
- Inspection Ports