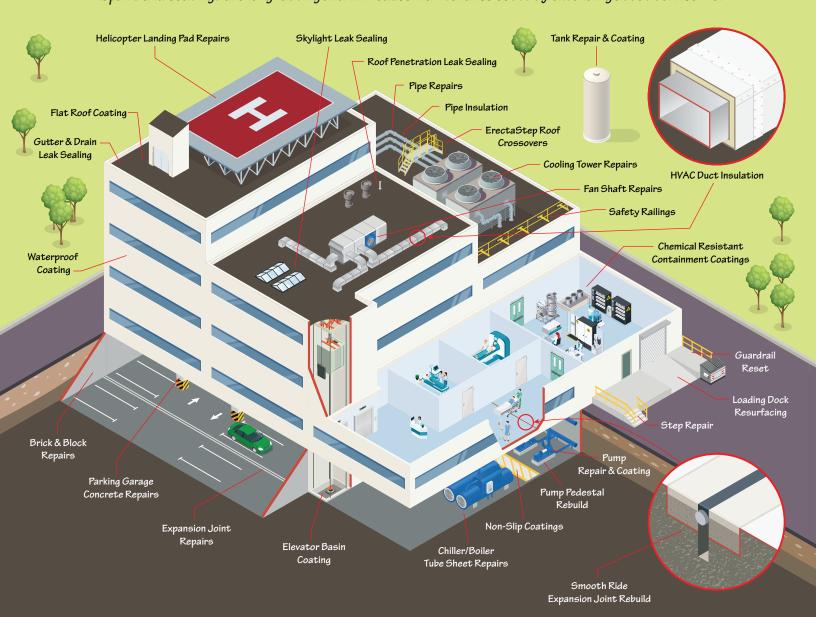

# HOSPITAL MAINTENANCE SOLUTIONS

# Point to Your Pain—We Have the Solution!

BIG provides protective coating and repair service for equipment and structures operating in rough environments.

Our solutions fix problems caused by erosion, corrosion, abrasion and chemical attack.

Repairs and coatings are long-lasting and will reduce maintenance costs by extending asset service life.