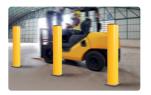

## A-SAFE Safety Barriers

- Forklift Guard Rails
- Bollards
- Column Guards
- Pallet Rack Protectors

- Loading Dock Bumpers
- Flexible Polymer Reforms
   After Repeat Impacts
- Tested & Certified