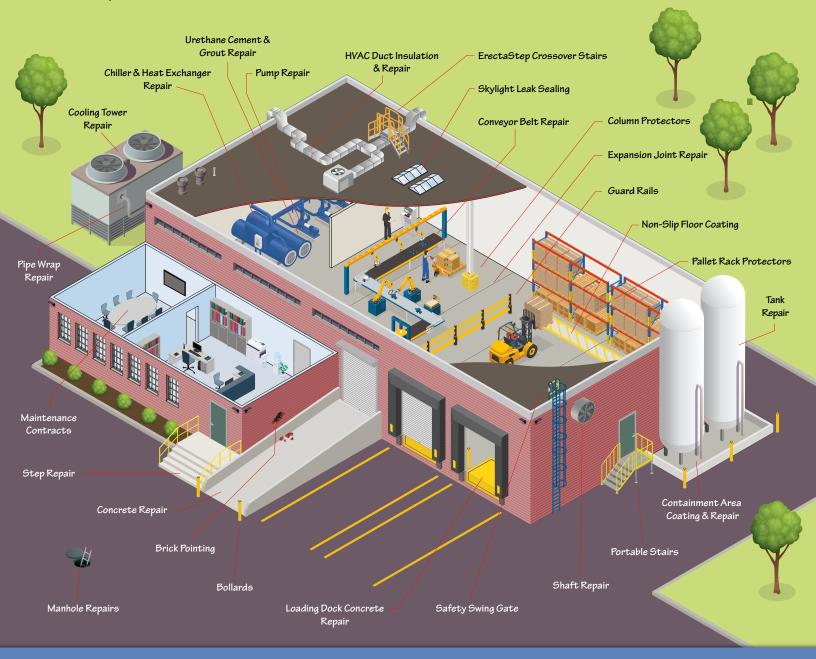

#### **Insulation Services & Materials**

- Storage Tank Insulation
- Insulation Repairs
- CUI Repairs
- Tank Base Sealing

- Pipe & Mechanical Insulation
- HVAC Duct Insulation
- Insulation Blankets & Wraps
- Inspection Ports

#### **Belzona Specialty Coatings**

- Tank & Vessel Linings
- Epoxy Coatings & Linings
- High Temperature Coatings
- Pipe Wrap Systems